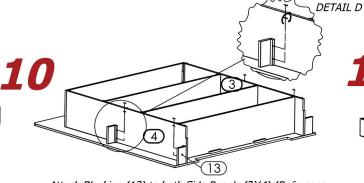

### **ASSEMBLY INSTRUCTIONS**

- AHB 8170XXYY 5BB KIT - 8170M6 - Queen Bed Platform -

Place Blocking (13) to both Side Panels (3)(4)

Attach Blocking (13) to both Side Panels (3)(4) (Reference Detail D).

Place Side Aprons (5)(6) to Blockings (13)

Flush Side Aprons (5)(6) to Back of Top Panel (1) and attach Side Aprons (5)(6) to Blocking (13) (Reference Detail E).

Attach Side Aprons (5)(6) to Top Panel (1) (Reference Detail F).

Place Front Apron (8) to Side Aprons (5)(6).