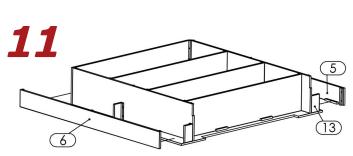

### **ASSEMBLY INSTRUCTIONS**

- AHB 8170XXYY 5BB KIT - 8170M6 - Queen Bed Platform -

Place Blocking (13) to both Side Panels (3)(4)

Attach Blocking (13) to both Side Panels (3)(4) (Reference Detail D).

Place Side Aprons (5)(6) to Blockings (13)

Flush Side Aprons (5)(6) to Back of Top Panel (1) and attach Side Aprons (5)(6) to Blocking (13) (Reference Detail E).

Attach Side Aprons (5)(6) to Top Panel (1) (Reference Detail F).

Place Front Apron (8) to Side Aprons (5)(6).

Attach Front Apron (8) to Side Aprons (5)(6) + Top Panel (1) (Reference Detail G).

Attach Front Apron (8) to Top Panel (1) (Reference Detail H).