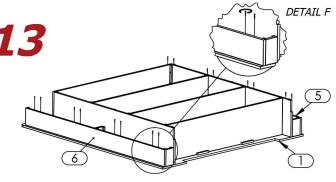

Flush Side Aprons (5)(6) to Back of Top Panel (1) and attach Side Aprons (5)(6) to Blocking (13) (Reference Detail E).

Attach Side Aprons (5)(6) to Top Panel (1) (Reference Detail F).

Place Front Apron (8) to Side Aprons (5)(6).

Attach Front Apron (8) to Side Aprons (5)(6) + Top Panel (1) (Reference Detail G).

Attach Front Apron (8) to Top Panel (1) (Reference Detail H).