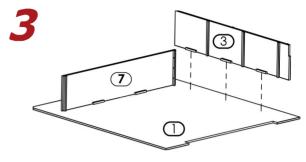

Align Flush the Back Face of Side Panel (3)(4) and Top Panel (1).

Place Front Panel (7) on Top Panel (1).

Place Side Panel Right (3) on Top Panel (1).

then Panel Left (4). (Reference Detail A).

Insert Center Panels (9), align & attach to Side Panels (3)(4). (Reference Detail B).