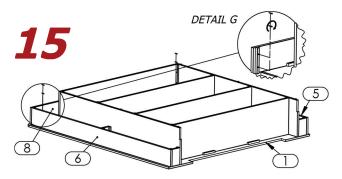

Attach Front Apron (8) to Side Aprons (5)(6) + Top Panel (1) (Reference Detail G).

Attach Front Apron (8) to Top Panel (1) (Reference Detail H).