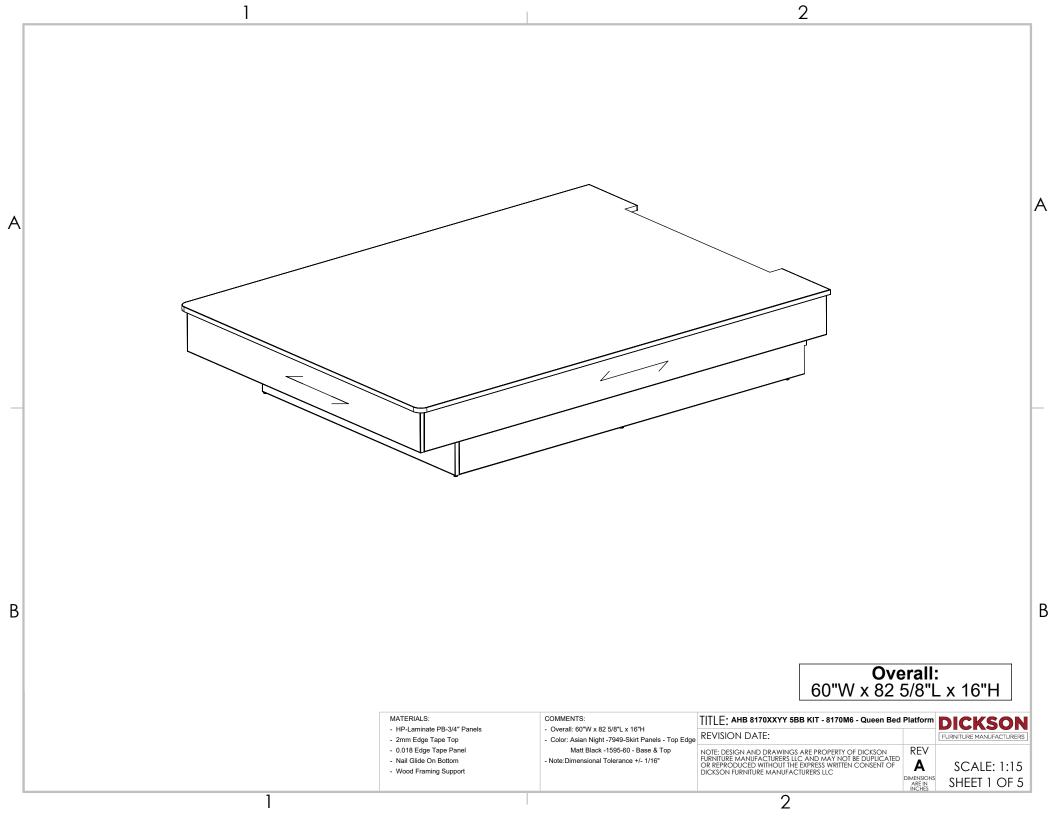

## **ASSEMBLY INSTRUCTIONS**

- AHB 8170XXYY 5BB KIT - 8170M6 - Oueen Bed Platform -

Note: For best results, bed should be built starting with the top side face down.

Top Panel (1) upside down on Floor.

Place Side Panel Left (4) on Top Panel (1).

Align Flush the Back Face of Side Panel (3)(4) and Top Panel (1).

Place Front Panel (7) on Top Panel (1).

Place Side Panel Right (3) on Top Panel (1).

then Panel Left (4). (Reference Detail A).

Insert Center Panels (9), align & attach to Side Panels (3)(4). (Reference Detail B).

Align assembled Bed Base to taped guides on Top Panel (1) and attach them. (Reference Detail C).

STEP #2

### **ASSEMBLY INSTRUCTIONS**

- AHB 8170XXYY 5BB KIT - 8170M6 - Queen Bed Platform -

Place Blocking (13) to both Side Panels (3)(4)

Attach Blocking (13) to both Side Panels (3)(4) (Reference Detail D).

Place Side Aprons (5)(6) to Blockings (13)

Flush Side Aprons (5)(6) to Back of Top Panel (1) and attach Side Aprons (5)(6) to Blocking (13) (Reference Detail E).

Attach Side Aprons (5)(6) to Top Panel (1) (Reference Detail F).

Place Front Apron (8) to Side Aprons (5)(6).

Attach Front Apron (8) to Side Aprons (5)(6) + Top Panel (1) (Reference Detail G).

Attach Front Apron (8) to Top Panel (1) (Reference Detail H).

# **ASSEMBLY INSTRUCTIONS**

Note: To flip this bed, please use at least 2 people.

- AHB 8170XXYY 5BB KIT - 8170M6 - Oueen Bed Platform