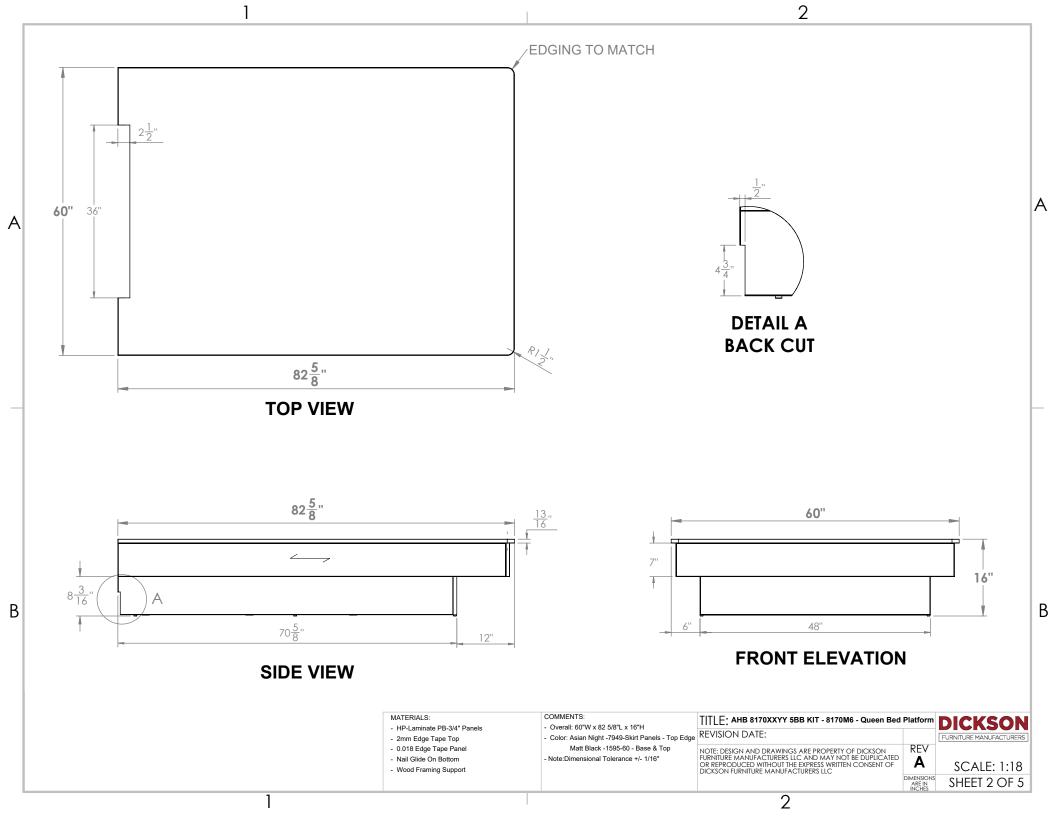

## **ASSEMBLY INSTRUCTIONS**

- AHB 8170XXYY 5BB KIT - 8170M6 - Oueen Bed Platform -

Note: For best results, bed should be built starting with the top side face down.

Top Panel (1) upside down on Floor.

Place Side Panel Left (4) on Top Panel (1).

Align Flush the Back Face of Side Panel (3)(4) and Top Panel (1).

Place Front Panel (7) on Top Panel (1).

Place Side Panel Right (3) on Top Panel (1).

then Panel Left (4). (Reference Detail A).

Insert Center Panels (9), align & attach to Side Panels (3)(4). (Reference Detail B).

Align assembled Bed Base to taped guides on Top Panel (1) and attach them. (Reference Detail C).

STEP #2

### **ASSEMBLY INSTRUCTIONS**

- AHB 8170XXYY 5BB KIT - 8170M6 - Queen Bed Platform -

Place Blocking (13) to both Side Panels (3)(4)

Attach Blocking (13) to both Side Panels (3)(4) (Reference Detail D).

Place Side Aprons (5)(6) to Blockings (13)

Flush Side Aprons (5)(6) to Back of Top Panel (1) and attach Side Aprons (5)(6) to Blocking (13) (Reference Detail E).

Attach Side Aprons (5)(6) to Top Panel (1) (Reference Detail F).

Place Front Apron (8) to Side Aprons (5)(6).

Attach Front Apron (8) to Side Aprons (5)(6) + Top Panel (1) (Reference Detail G).

Attach Front Apron (8) to Top Panel (1) (Reference Detail H).

# **ASSEMBLY INSTRUCTIONS**

Note: To flip this bed, please use at least 2 people.

- AHB 8170XXYY 5BB KIT - 8170M6 - Oueen Bed Platform