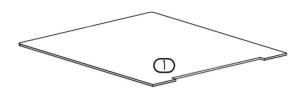

## **ASSEMBLY INSTRUCTIONS**

- AHB 8170XXYY 5BB KIT - 8170M6 - Oueen Bed Platform -

Note: For best results, bed should be built starting with the top side face down.

Top Panel (1) upside down on Floor.

Place Side Panel Left (4) on Top Panel (1).