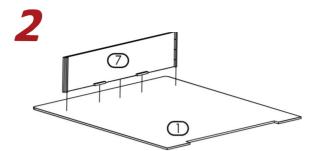

## **ASSEMBLY INSTRUCTIONS**

- AHB 8170XXYY 5BB KIT - 8170M6 - Oueen Bed Platform -

Note: For best results, bed should be built starting with the top side face down.

Top Panel (1) upside down on Floor.

Place Side Panel Left (4) on Top Panel (1).

Align Flush the Back Face of Side Panel (3)(4) and Top Panel (1).

Place Front Panel (7) on Top Panel (1).

Place Side Panel Right (3) on Top Panel (1).

then Panel Left (4). (Reference Detail A).

Insert Center Panels (9), align & attach to Side Panels (3)(4). (Reference Detail B).