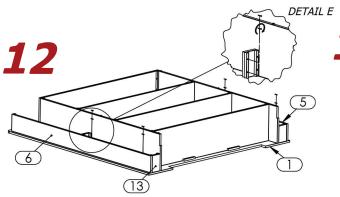

### **ASSEMBLY INSTRUCTIONS**

- AHB 8170XXYY 5BB KIT - 8170M6 - Queen Bed Platform -

Place Blocking (13) to both Side Panels (3)(4)

Attach Blocking (13) to both Side Panels (3)(4) (Reference Detail D).

Place Side Aprons (5)(6) to Blockings (13)

Flush Side Aprons (5)(6) to Back of Top Panel (1) and attach Side Aprons (5)(6) to Blocking (13) (Reference Detail E).

Attach Side Aprons (5)(6) to Top Panel (1) (Reference Detail F).

Place Front Apron (8) to Side Aprons (5)(6).