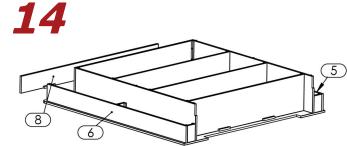

Flush Side Aprons (5)(6) to Back of Top Panel (1) and attach Side Aprons (5)(6) to Blocking (13) (Reference Detail E).

Attach Side Aprons (5)(6) to Top Panel (1) (Reference Detail F).

Place Front Apron (8) to Side Aprons (5)(6).

Attach Front Apron (8) to Side Aprons (5)(6) + Top Panel (1) (Reference Detail G).

Attach Front Apron (8) to Top Panel (1) (Reference Detail H).