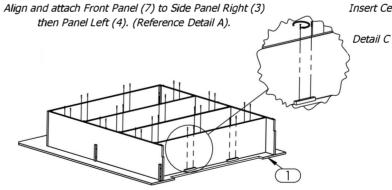

Align Flush the Back Face of Side Panel (3)(4) and Top Panel (1).

Place Front Panel (7) on Top Panel (1).

Place Side Panel Right (3) on Top Panel (1).

then Panel Left (4). (Reference Detail A).

Insert Center Panels (9), align & attach to Side Panels (3)(4). (Reference Detail B).

Align assembled Bed Base to taped guides on Top Panel (1) and attach them. (Reference Detail C).

STEP #2