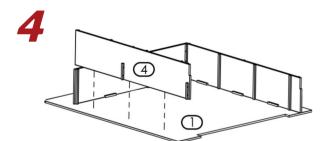

## **ASSEMBLY INSTRUCTIONS**

- AHB 8170XXYY 5BB KIT - 8170M6 - Oueen Bed Platform -

Note: For best results, bed should be built starting with the top side face down.

Top Panel (1) upside down on Floor.

Place Side Panel Left (4) on Top Panel (1).

Align Flush the Back Face of Side Panel (3)(4) and Top Panel (1).

Place Front Panel (7) on Top Panel (1).

Place Side Panel Right (3) on Top Panel (1).

then Panel Left (4). (Reference Detail A).

Insert Center Panels (9), align & attach to Side Panels (3)(4). (Reference Detail B).