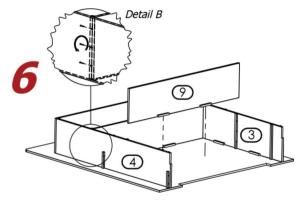

Align Flush the Back Face of Side Panel (3)(4) and Top Panel (1).

Place Front Panel (7) on Top Panel (1).

Place Side Panel Right (3) on Top Panel (1).

then Panel Left (4). (Reference Detail A).

Insert Center Panels (9), align & attach to Side Panels (3)(4). (Reference Detail B).

Align assembled Bed Base to taped guides on Top Panel (1) and attach them. (Reference Detail C).

STEP #2