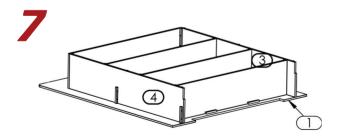

Align assembled Bed Base to taped guides on Top Panel (1) and attach them. (Reference Detail C).

STEP #2

### **ASSEMBLY INSTRUCTIONS**

- AHB 8170XXYY 5BB KIT - 8170M6 - Queen Bed Platform -

Place Blocking (13) to both Side Panels (3)(4)

Attach Blocking (13) to both Side Panels (3)(4) (Reference Detail D).

Place Side Aprons (5)(6) to Blockings (13)