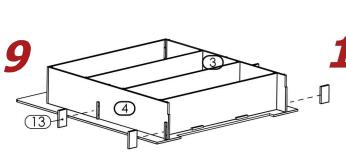

### **ASSEMBLY INSTRUCTIONS**

- AHB 8170XXYY 5BB KIT - 8170M6 - Queen Bed Platform -

Place Blocking (13) to both Side Panels (3)(4)

Attach Blocking (13) to both Side Panels (3)(4) (Reference Detail D).

Place Side Aprons (5)(6) to Blockings (13)

Flush Side Aprons (5)(6) to Back of Top Panel (1) and attach Side Aprons (5)(6) to Blocking (13) (Reference Detail E).

Attach Side Aprons (5)(6) to Top Panel (1) (Reference Detail F).

Place Front Apron (8) to Side Aprons (5)(6).