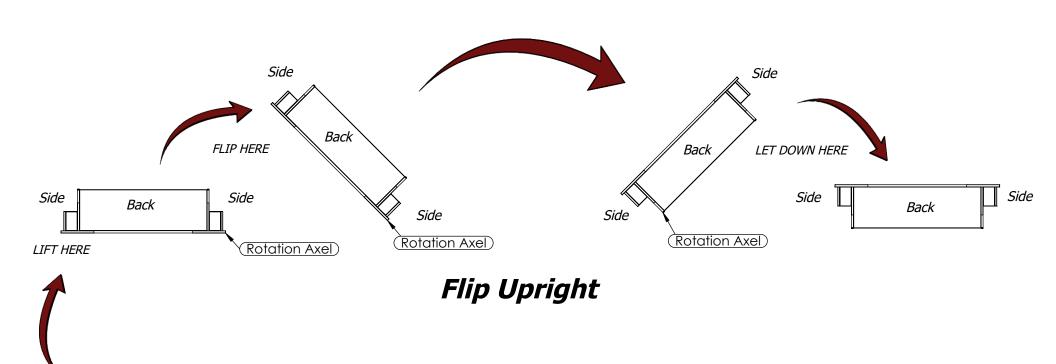

# **ASSEMBLY INSTRUCTIONS**

Note: To flip this bed, please use at least 2 people.

- AHB 8170XXYY 5BB KIT - 8170M6 - Oueen Bed Platform