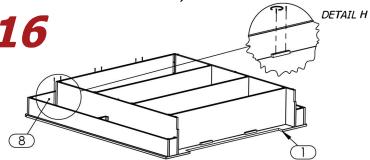

Attach Front Apron (8) to Side Aprons (5)(6) + Top Panel (1) (Reference Detail G).

Attach Front Apron (8) to Top Panel (1) (Reference Detail H).