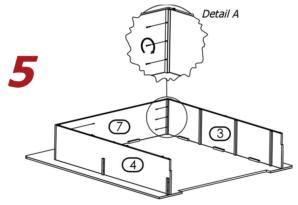

Align Flush the Back Face of Side Panel (3)(4) and Top Panel (1).

Place Front Panel (7) on Top Panel (1).

Place Side Panel Right (3) on Top Panel (1).

then Panel Left (4). (Reference Detail A).

Insert Center Panels (9), align & attach to Side Panels (3)(4). (Reference Detail B).

Align assembled Bed Base to taped guides on Top Panel (1) and attach them. (Reference Detail C).

STEP #2