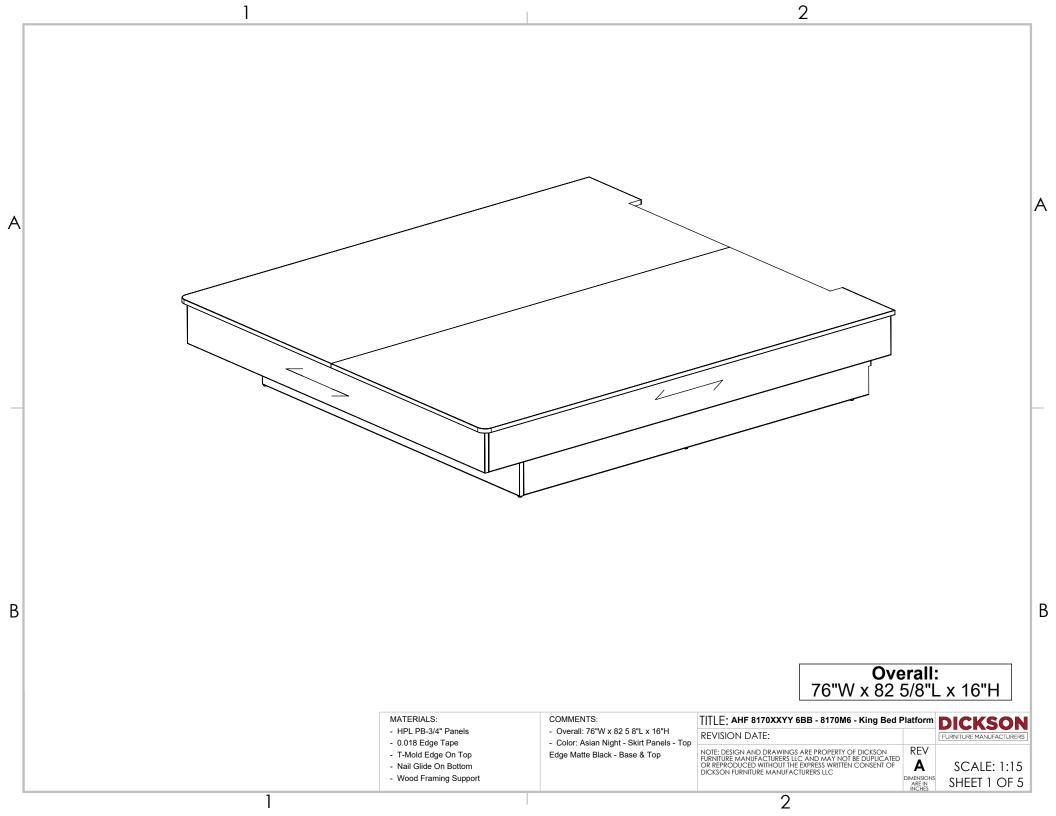

### **ASSEMBLY INSTRUCTIONS**

- AHF 8170XXYY 6BB - 8170M6 - King Bed Platform -

Note: For best results, bed should be built starting with the top sides down. (1 and 2 face down)

Align Top Panels (1)(2) upside down on Floor

## **ASSEMBLY INSTRUCTIONS**

- AHF 8170XXYY 6BB - 8170M6 - King Bed Platform -

Place Blocking (13) to both Side Panels (3)(4)

Attach Blocking (13) to both Side Panels (3)(4) (Reference Detail D).

Place Side Aprons (5)(6) to Blockings (13)

# **ASSEMBLY INSTRUCTIONS**

Note: To flip this bed, please use at least 2 people.

- AHF 8170XXYY 6BB - 8170M6 - King Bed Platform -