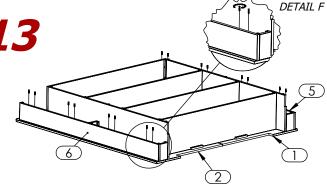

Flush Side Aprons (5)(6) to Back of Top Panel (1)(2) and attach Side Aprons (5)(6) to Blocking (13) (Reference Detail E).

Attach Side Aprons (5)(6) to Top Panels (1)(2) (Reference Detail F).

Place Front Apron (8) to Side Aprons (5)(6).

Attach Front Apron (8) to Side Aprons (5)(6) + Top Panels (1)(2) (Reference Detail G).

Attach Front Apron (8) to Top Panels (1)(2) (Reference Detail H).