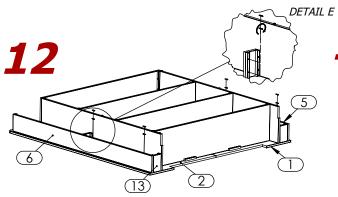

Flush Side Aprons (5)(6) to Back of Top Panel (1)(2) and attach Side Aprons (5)(6) to Blocking (13) (Reference Detail E).

Attach Side Aprons (5)(6) to Top Panels (1)(2) (Reference Detail F).

Place Front Apron (8) to Side Aprons (5)(6).

Attach Front Apron (8) to Side Aprons (5)(6) + Top Panels (1)(2) (Reference Detail G).

Attach Front Apron (8) to Top Panels (1)(2) (Reference Detail H).