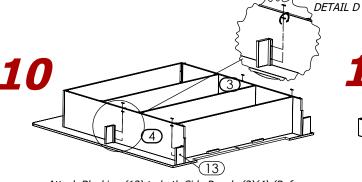

## **ASSEMBLY INSTRUCTIONS**

- AHF 8170XXYY 6BB - 8170M6 - King Bed Platform -

Place Blocking (13) to both Side Panels (3)(4)

Attach Blocking (13) to both Side Panels (3)(4) (Reference Detail D).

Place Side Aprons (5)(6) to Blockings (13)