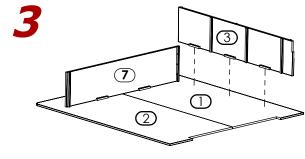

Place Side Panel Left (4) on Top Panels (1)(2)

Align Flush the Back Face of Side Panel (3)(4) and Top Panels(1)(2).

Place Front Panel (7) on Top Panels (1)(2)

Place Side Panel Right (3) on Top Panels(1)(2)