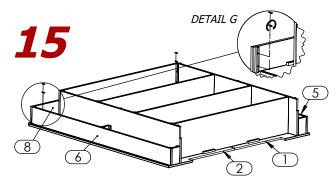

Attach Front Apron (8) to Side Aprons (5)(6) + Top Panels (1)(2) (Reference Detail G).

Attach Front Apron (8) to Top Panels (1)(2) (Reference Detail H).