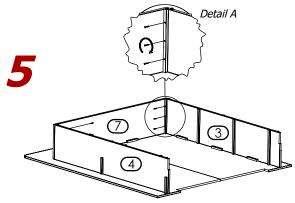

Insert Center Panels (9), align & attach to Side Panels (3)(4). (Reference Detail B).

Detail C

Align assembled Bed Base to taped guides on Top Panels (1)(2) and attach them. (Reference Detail C).

STEP #2