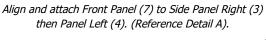

Insert Center Panels (9), align & attach to Side Panels (3)(4). (Reference Detail B).

Detail C

Align assembled Bed Base to taped guides on Top Panels (1)(2) and attach them. (Reference Detail C).

STEP #2