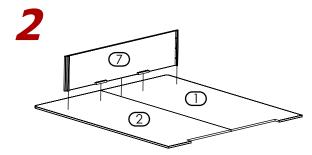

### **ASSEMBLY INSTRUCTIONS**

- AHF 8170XXYY 6BB - 8170M6 - King Bed Platform -

Note: For best results, bed should be built starting with the top sides down. (1 and 2 face down)

Align Top Panels (1)(2) upside down on Floor

Place Side Panel Left (4) on Top Panels (1)(2)

Align Flush the Back Face of Side Panel (3)(4) and Top Panels(1)(2).

Place Front Panel (7) on Top Panels (1)(2)

Place Side Panel Right (3) on Top Panels(1)(2)