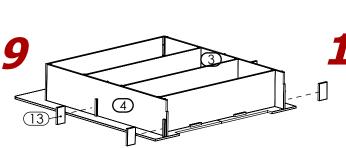

## **ASSEMBLY INSTRUCTIONS**

- AHF 8170XXYY 6BB - 8170M6 - King Bed Platform -

Place Blocking (13) to both Side Panels (3)(4)

Attach Blocking (13) to both Side Panels (3)(4) (Reference Detail D).

Place Side Aprons (5)(6) to Blockings (13)