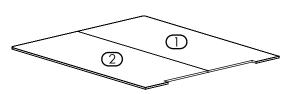

### **ASSEMBLY INSTRUCTIONS**

- AHF 8170XXYY 6BB - 8170M6 - King Bed Platform -

Note: For best results, bed should be built starting with the top sides down. (1 and 2 face down)

Align Top Panels (1)(2) upside down on Floor