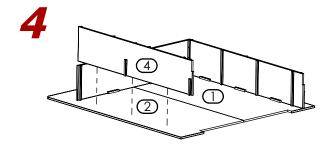

Place Side Panel Left (4) on Top Panels (1)(2)

Align Flush the Back Face of Side Panel (3)(4) and Top Panels(1)(2).

Place Front Panel (7) on Top Panels (1)(2)

Place Side Panel Right (3) on Top Panels(1)(2)

Insert Center Panels (9), align & attach to Side Panels (3)(4). (Reference Detail B).

Detail C

Align assembled Bed Base to taped guides on Top Panels (1)(2) and attach them. (Reference Detail C).

STEP #2