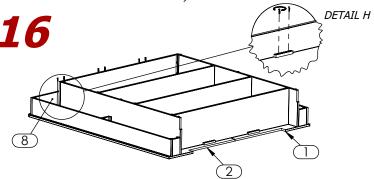

Attach Front Apron (8) to Side Aprons (5)(6) + Top Panels (1)(2) (Reference Detail G).

Attach Front Apron (8) to Top Panels (1)(2) (Reference Detail H).