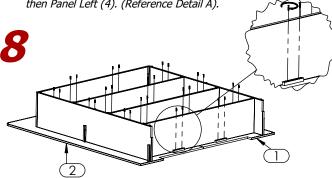

## **ASSEMBLY INSTRUCTIONS**

- AHF 8170XXYY 6BB - 8170M6 - King Bed Platform -

Place Blocking (13) to both Side Panels (3)(4)

Attach Blocking (13) to both Side Panels (3)(4) (Reference Detail D).

Place Side Aprons (5)(6) to Blockings (13)