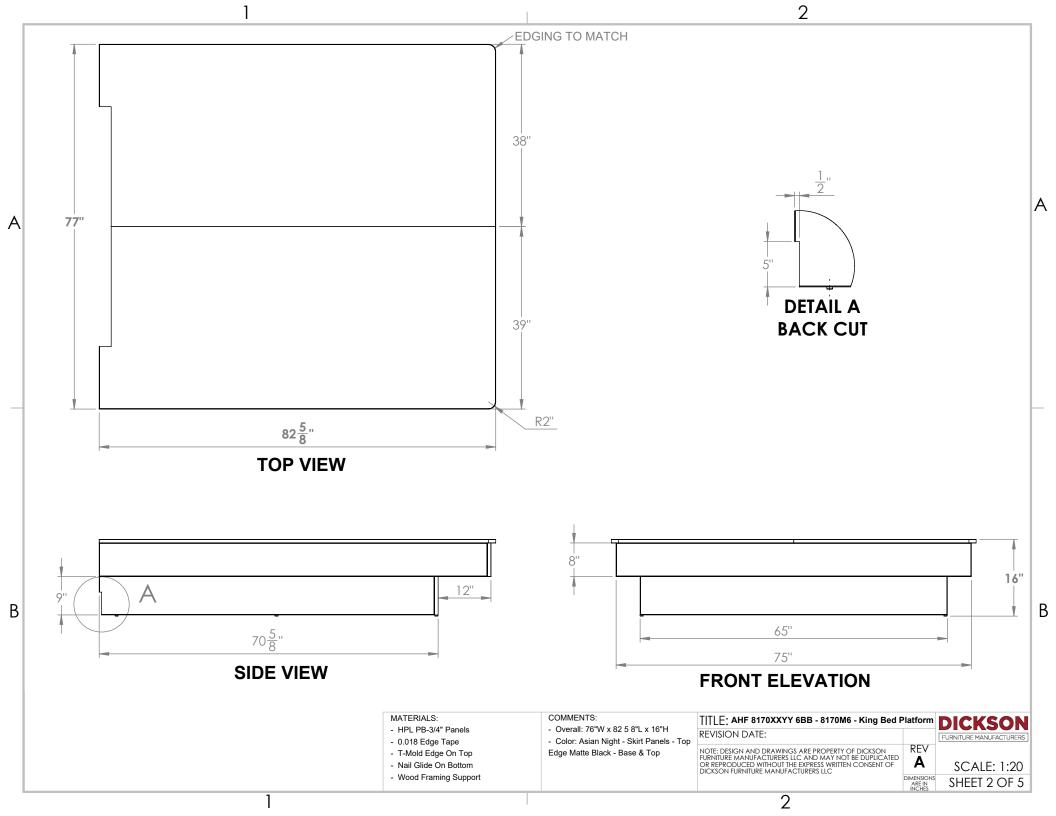

### **ASSEMBLY INSTRUCTIONS**

- AHF 8170XXYY 6BB - 8170M6 - King Bed Platform -

Note: For best results, bed should be built starting with the top sides down. (1 and 2 face down)

Align Top Panels (1)(2) upside down on Floor

## **ASSEMBLY INSTRUCTIONS**

- AHF 8170XXYY 6BB - 8170M6 - King Bed Platform -

Place Blocking (13) to both Side Panels (3)(4)

Attach Blocking (13) to both Side Panels (3)(4) (Reference Detail D).

Place Side Aprons (5)(6) to Blockings (13)

# **ASSEMBLY INSTRUCTIONS**

Note: To flip this bed, please use at least 2 people.

- AHF 8170XXYY 6BB - 8170M6 - King Bed Platform -