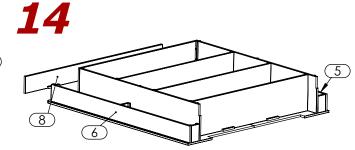

Flush Side Aprons (5)(6) to Back of Top Panel (1)(2) and attach Side Aprons (5)(6) to Blocking (13) (Reference Detail E).

Attach Side Aprons (5)(6) to Top Panels (1)(2) (Reference Detail F).

Place Front Apron (8) to Side Aprons (5)(6).

Attach Front Apron (8) to Side Aprons (5)(6) + Top Panels (1)(2) (Reference Detail G).

Attach Front Apron (8) to Top Panels (1)(2) (Reference Detail H).