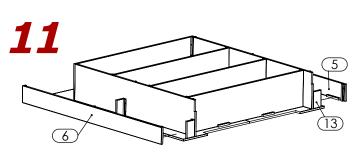

## **ASSEMBLY INSTRUCTIONS**

- AHF 8170XXYY 6BB - 8170M6 - King Bed Platform -

Place Blocking (13) to both Side Panels (3)(4)

Attach Blocking (13) to both Side Panels (3)(4) (Reference Detail D).

Place Side Aprons (5)(6) to Blockings (13)

Flush Side Aprons (5)(6) to Back of Top Panel (1)(2) and attach Side Aprons (5)(6) to Blocking (13) (Reference Detail E).

Attach Side Aprons (5)(6) to Top Panels (1)(2) (Reference Detail F).

Place Front Apron (8) to Side Aprons (5)(6).