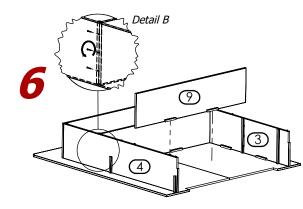

Place Side Panel Left (4) on Top Panels (1)(2)

Align Flush the Back Face of Side Panel (3)(4) and Top Panels(1)(2).

Place Front Panel (7) on Top Panels (1)(2)

Place Side Panel Right (3) on Top Panels(1)(2)

Insert Center Panels (9), align & attach to Side Panels (3)(4). (Reference Detail B).

Detail C

Align assembled Bed Base to taped guides on Top Panels (1)(2) and attach them. (Reference Detail C).

STEP #2