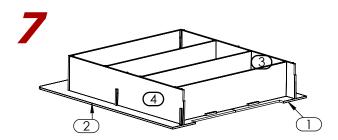

Insert Center Panels (9), align & attach to Side Panels (3)(4). (Reference Detail B).

Detail C

Align assembled Bed Base to taped guides on Top Panels (1)(2) and attach them. (Reference Detail C).

STEP #2