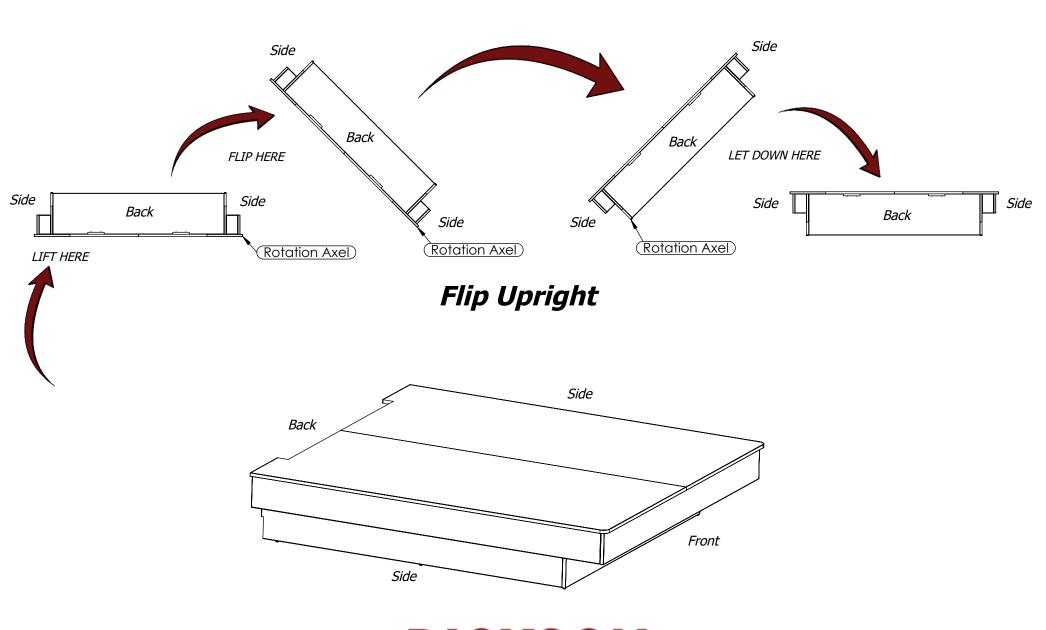

# **ASSEMBLY INSTRUCTIONS**

Note: To flip this bed, please use at least 2 people.

- AHF 8170XXYY 6BB - 8170M6 - King Bed Platform -