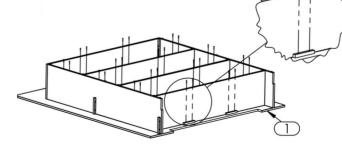

Insert Center Panels (9), align & attach to Side Panels (3)(4). (Reference Detail B).

9

3

Align assembled Bed Base to taped guides on Top Panel (1) and attach them. (Reference Detail C).

9

12