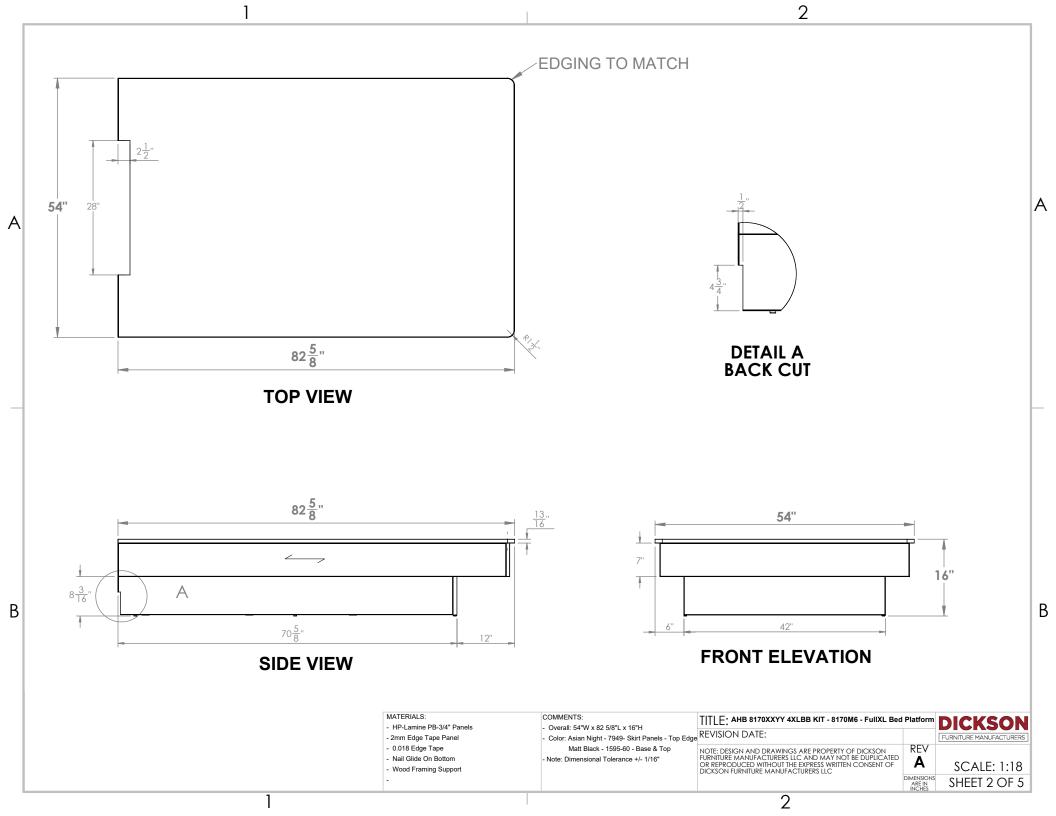

face down.

**ASSEMBLY INSTRUCTIONS** - AHB 8170XXYY 4XLBB KIT - 8170M6 - FullXL Bed Platform -Note: For best results, bed should be built starting with the top side

Top Panel (1) upside down on Floor.

Place Front Panel (7) on Top Panel (1).

Place Side Panel Right (3) on Top Panel (1).

Detail B

4

h

Detail C

Place Side Panel Left (4) on Top Panel (1).

Align Flush the Back Face of Side Panel (3)(4) and Top Panel (1).

Align and attach Front Panel (7) to Side Panel Right (3) then Panel Left (4). (Reference Detail A).

Insert Center Panels (9), align & attach to Side Panels (3)(4). (Reference Detail B).

9

3

Align assembled Bed Base to taped guides on Top Panel (1) and attach them. (Reference Detail C).

9

12

## **ASSEMBLY INSTRUCTIONS** - AHB 8170XXYY 4XLBB KIT - 8170M6 - FullXL Bed Platform -

DETAIL D 11 10 3 4 13 6 Attach Blocking (13) to both Side Panels (3)(4) (Reference Place Blocking (13) to both Side Panels (3)(4) Place Side Aprons (5)(6) to Blockings (13) Detail D). DETAIL E DETAIL F 13 5 5 8 6 6 (13)

Flush Side Aprons (5)(6) to Back of Top Panel (1) and attach Side Aprons (5)(6) to Blocking (13) (Reference Detail E).

Attach Front Apron (8) to Side Aprons (5)(6) + Top Panel (1) (Reference Detail G).

Attach Side Aprons (5)(6) to Top Panel (1) (Reference Detail F).

DICKSON

FURNITURE MANUFACTURERS

Place Front Apron (8) to Side Aprons (5)(6).

5

13)

5

Note: To flip this bed, please use at least 2 people.