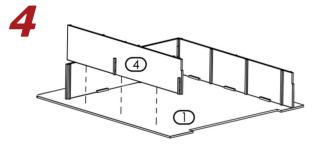

Place Side Panel Right (3) on Top Panel (1).

Detail B

4

h

Detail C

Place Side Panel Left (4) on Top Panel (1).

Align Flush the Back Face of Side Panel (3)(4) and Top Panel (1).

Align and attach Front Panel (7) to Side Panel Right (3) then Panel Left (4). (Reference Detail A).