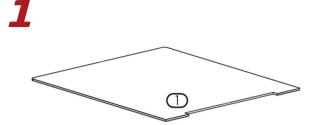

face down.

**ASSEMBLY INSTRUCTIONS** - AHB 8170XXYY 4XLBB KIT - 8170M6 - FullXL Bed Platform -Note: For best results, bed should be built starting with the top side

Top Panel (1) upside down on Floor.

Place Front Panel (7) on Top Panel (1).