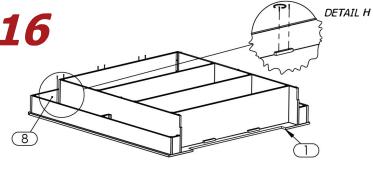

Flush Side Aprons (5)(6) to Back of Top Panel (1) and attach Side Aprons (5)(6) to Blocking (13) (Reference Detail E).

Attach Front Apron (8) to Side Aprons (5)(6) + Top Panel (1) (Reference Detail G).