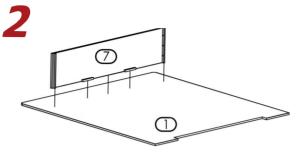

face down.

**ASSEMBLY INSTRUCTIONS** - AHB 8170XXYY 4XLBB KIT - 8170M6 - FullXL Bed Platform -Note: For best results, bed should be built starting with the top side

Top Panel (1) upside down on Floor.

Place Front Panel (7) on Top Panel (1).

Place Side Panel Right (3) on Top Panel (1).

Detail B

4

h

Detail C

Place Side Panel Left (4) on Top Panel (1).

Align Flush the Back Face of Side Panel (3)(4) and Top Panel (1).

Align and attach Front Panel (7) to Side Panel Right (3) then Panel Left (4). (Reference Detail A).