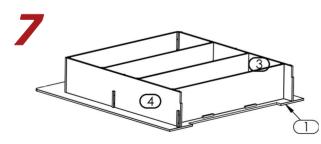

Insert Center Panels (9), align & attach to Side Panels (3)(4). (Reference Detail B).

9

3

Align assembled Bed Base to taped guides on Top Panel (1) and attach them. (Reference Detail C).

9

12