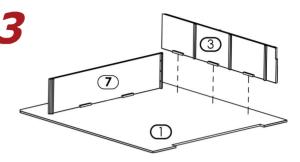

face down.

**ASSEMBLY INSTRUCTIONS** - AHB 8170XXYY 4XLBB KIT - 8170M6 - FullXL Bed Platform -Note: For best results, bed should be built starting with the top side

Top Panel (1) upside down on Floor.

Place Front Panel (7) on Top Panel (1).

Place Side Panel Right (3) on Top Panel (1).

Detail B

4

h

Detail C

Place Side Panel Left (4) on Top Panel (1).

Align Flush the Back Face of Side Panel (3)(4) and Top Panel (1).

Align and attach Front Panel (7) to Side Panel Right (3) then Panel Left (4). (Reference Detail A).