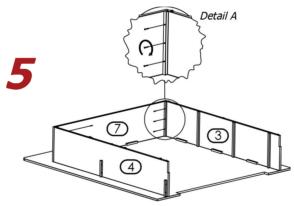

Insert Center Panels (9), align & attach to Side Panels (3)(4). (Reference Detail B).

9

3

Align assembled Bed Base to taped guides on Top Panel (1) and attach them. (Reference Detail C).

9

12