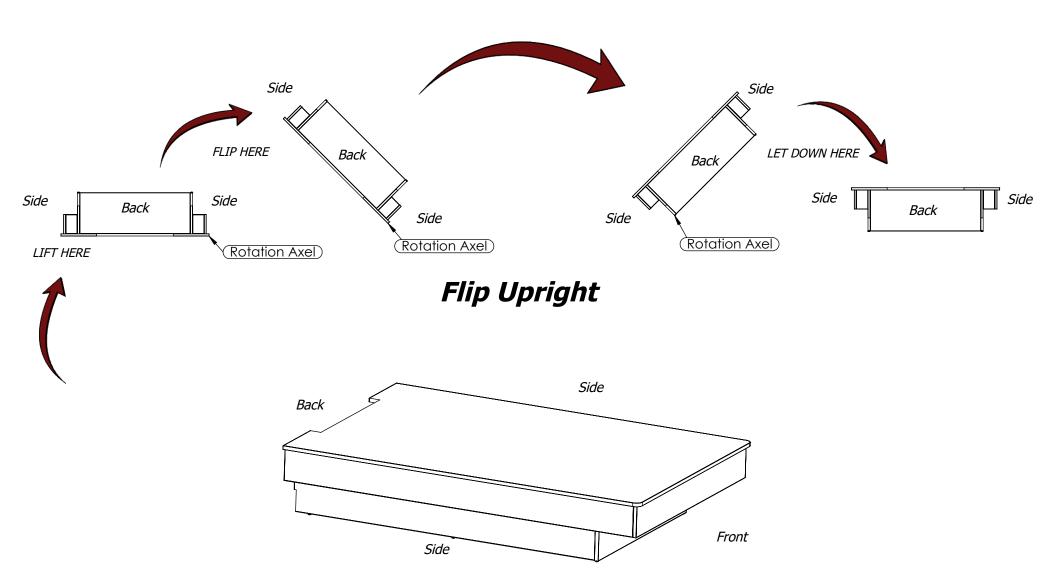

Attach Side Aprons (5)(6) to Top Panel (1) (Reference Detail F).

DICKSON

FURNITURE MANUFACTURERS

Place Front Apron (8) to Side Aprons (5)(6).

5

13)

5

Note: To flip this bed, please use at least 2 people.