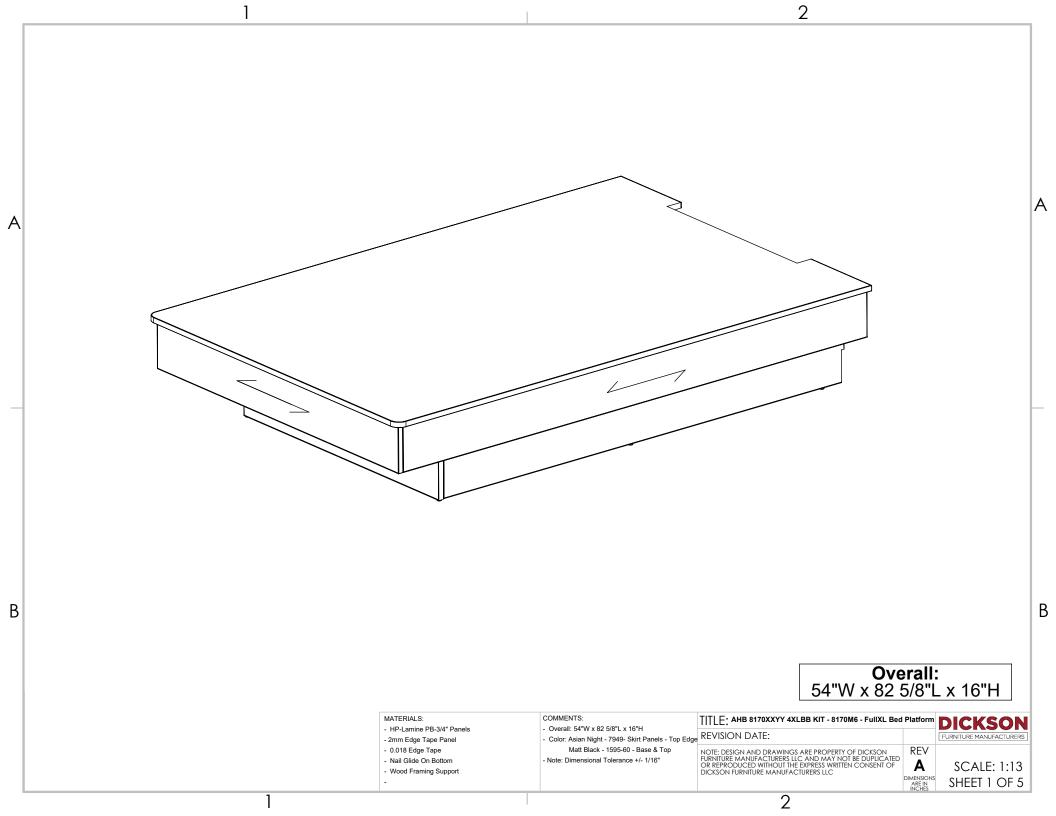

face down.

**ASSEMBLY INSTRUCTIONS** - AHB 8170XXYY 4XLBB KIT - 8170M6 - FullXL Bed Platform -Note: For best results, bed should be built starting with the top side

Top Panel (1) upside down on Floor.

Place Front Panel (7) on Top Panel (1).

Place Side Panel Right (3) on Top Panel (1).

Detail B

4

h

Detail C

Place Side Panel Left (4) on Top Panel (1).

Align Flush the Back Face of Side Panel (3)(4) and Top Panel (1).

Align and attach Front Panel (7) to Side Panel Right (3) then Panel Left (4). (Reference Detail A).

Insert Center Panels (9), align & attach to Side Panels (3)(4). (Reference Detail B).

9

3

Align assembled Bed Base to taped guides on Top Panel (1) and attach them. (Reference Detail C).

9

12

## **ASSEMBLY INSTRUCTIONS** - AHB 8170XXYY 4XLBB KIT - 8170M6 - FullXL Bed Platform -

DETAIL D 11 10 3 4 13 6 Attach Blocking (13) to both Side Panels (3)(4) (Reference Place Blocking (13) to both Side Panels (3)(4) Place Side Aprons (5)(6) to Blockings (13) Detail D). DETAIL E DETAIL F 13 5 5 8 6 6 (13)

Flush Side Aprons (5)(6) to Back of Top Panel (1) and attach Side Aprons (5)(6) to Blocking (13) (Reference Detail E).

Attach Front Apron (8) to Side Aprons (5)(6) + Top Panel (1) (Reference Detail G).

Attach Side Aprons (5)(6) to Top Panel (1) (Reference Detail F).

DICKSON

FURNITURE MANUFACTURERS

Place Front Apron (8) to Side Aprons (5)(6).

5

13)

5

Note: To flip this bed, please use at least 2 people.