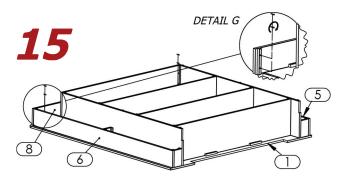

Flush Side Aprons (5)(6) to Back of Top Panel (1) and attach Side Aprons (5)(6) to Blocking (13) (Reference Detail E).

Attach Front Apron (8) to Side Aprons (5)(6) + Top Panel (1) (Reference Detail G).

Attach Side Aprons (5)(6) to Top Panel (1) (Reference Detail F).

DICKSON

FURNITURE MANUFACTURERS

Place Front Apron (8) to Side Aprons (5)(6).

5

13)

5

Note: To flip this bed, please use at least 2 people.