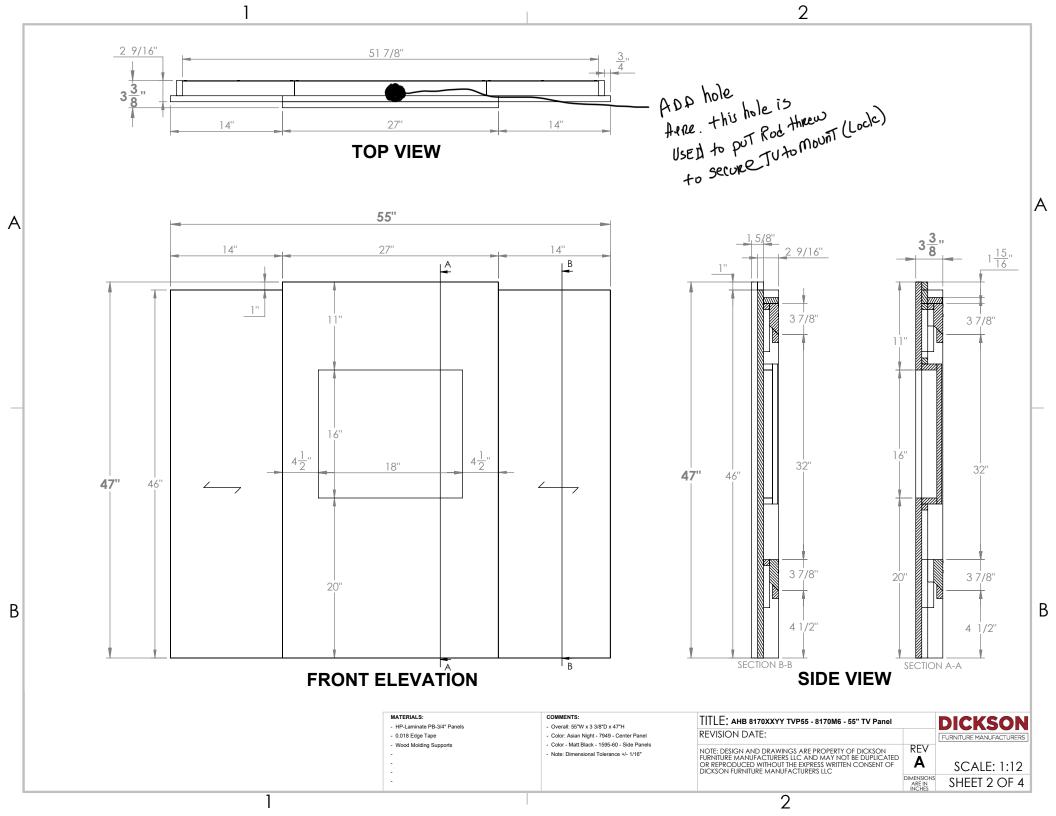

Use French Wall Cleats (17) to align well Left Panel (3) to Center Panel (1) and attach using 1-1/4" long Screws.

Place French Wall Cleats (17) on the back of TV Panel (TvP) and take the distances as shown in detail.

With a measuring tape and a pencil, mark on Wall (18) the distance #1 and distance #2 from the top of the Pedestal Desk and attach French Wall Cleats (17) at the center of Pedestal Desk using 2" long Screws.