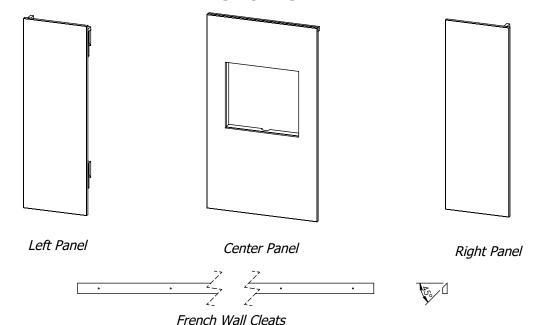

## INSTALLATION INSTRUCTIONS

- AHB 8170XXYY TVP55 - 8170M6 - 55" TV Panel -

STEP #1

**Note:** To lift TV Panel use at least 2 people.

Place Center Panel (1), Right Panel (2) and Left Panel (3) upside down on the floor on a soft surface.

Align Right Panel (2) towards the Center Panel (1).

Use French Wall Cleats (17) to align well Right Panel (2) to Center Panel (1) and attach using 1-1/4" long Screws.

Align Left Panel (3) towards the Center Panel (1).

Use French Wall Cleats (17) to align well Left Panel (3) to Center Panel (1) and attach using 1-1/4" long Screws.

Place French Wall Cleats (17) on the back of TV Panel (TvP) and take the distances as shown in detail.