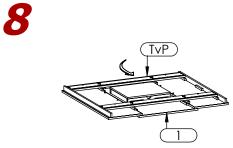

## INSTALLATION INSTRUCTIONS

- AHB 8170XXYY TVP55 - 8170M6 - 55" TV Panel -

STEP #1

**Note:** To lift TV Panel use at least 2 people.

Place Center Panel (1), Right Panel (2) and Left Panel (3) upside down on the floor on a soft surface.

To lift TV Panel (TvP) from floor, it's important to do it from top of the Center Panel (1).

To mount TV Panel (TvP) lift it from Side Panels and place it at the center of the French Wall Cleats (17) attached on Wall (18).