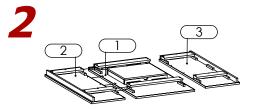

Use French Wall Cleats (17) to align well Left Panel (3) to Center Panel (1) and attach using 1-1/4" long Screws.

Place French Wall Cleats (17) on the back of TV Panel (TvP) and take the distances as shown in detail.

With a measuring tape and a pencil, mark on Wall (18) the distance #1 and distance #2 from the top of the Pedestal Desk and attach French Wall Cleats (17) at the center of Pedestal Desk using 2" long Screws.