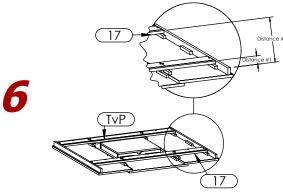

Use French Wall Cleats (17) to align well Left Panel (3) to Center Panel (1) and attach using 1-1/4" long Screws.

Place French Wall Cleats (17) on the back of TV Panel (TvP) and take the distances as shown in detail.

With a measuring tape and a pencil, mark on Wall (18) the distance #1 and distance #2 from the top of the Pedestal Desk and attach French Wall Cleats (17) at the center of Pedestal Desk using 2" long Screws.