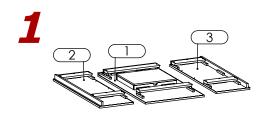

Align Right Panel (2) towards the Center Panel (1).

Use French Wall Cleats (17) to align well Right Panel (2) to Center Panel (1) and attach using 1-1/4" long Screws.

Align Left Panel (3) towards the Center Panel (1).