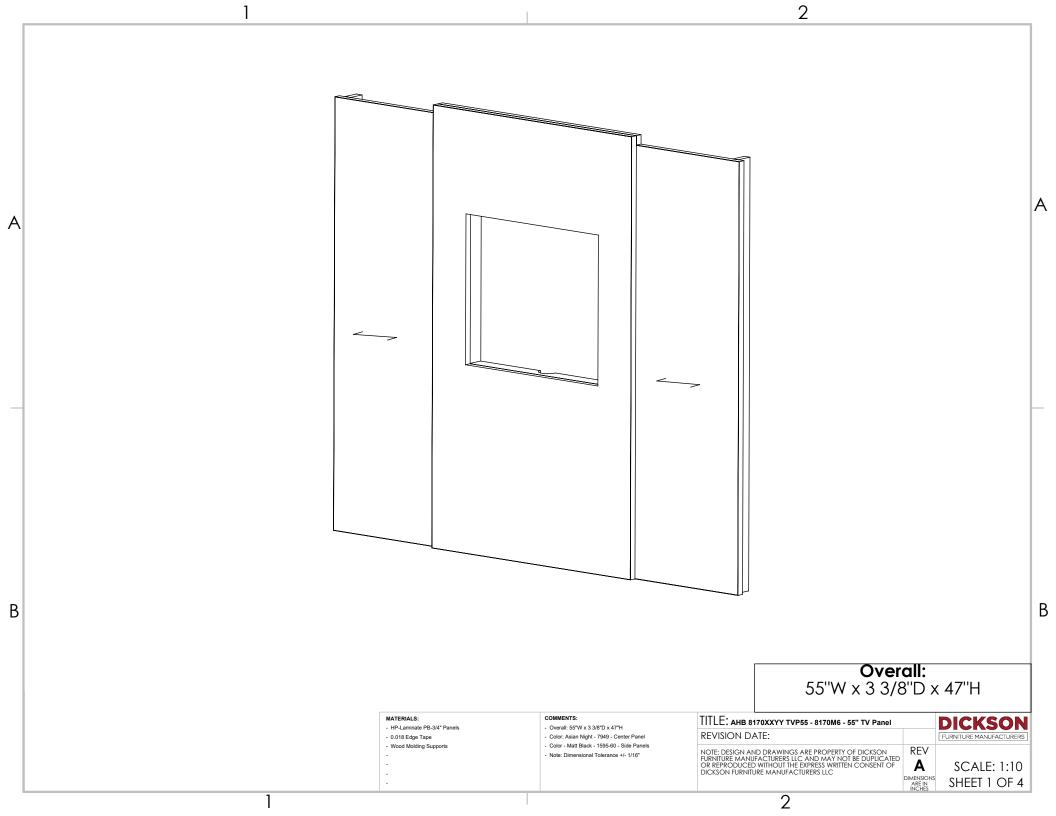

## INSTALLATION INSTRUCTIONS

- AHB 8170XXYY TVP55 - 8170M6 - 55" TV Panel -

STEP #1

**Note:** To lift TV Panel use at least 2 people.

Place Center Panel (1), Right Panel (2) and Left Panel (3) upside down on the floor on a soft surface.