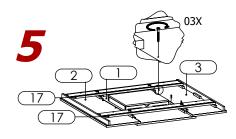

Align Right Panel (2) towards the Center Panel (1).

Use French Wall Cleats (17) to align well Right Panel (2) to Center Panel (1) and attach using 1-1/4" long Screws.

Align Left Panel (3) towards the Center Panel (1).

Use French Wall Cleats (17) to align well Left Panel (3) to Center Panel (1) and attach using 1-1/4" long Screws.

Place French Wall Cleats (17) on the back of TV Panel (TvP) and take the distances as shown in detail.