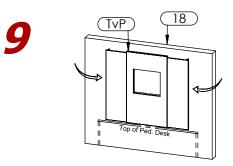

With a measuring tape and a pencil, mark on Wall (18) the distance #1 and distance #2 from the top of the Pedestal Desk and attach French Wall Cleats (17) at the center of Pedestal Desk using 2" long Screws.

To lift TV Panel (TvP) from floor, it's important to do it from top of the Center Panel (1).

To mount TV Panel (TvP) lift it from Side Panels and place it at the center of the French Wall Cleats (17) attached on Wall (18).