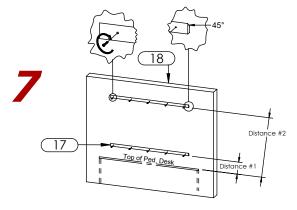

With a measuring tape and a pencil, mark on Wall (18) the distance #1 and distance #2 from the top of the Pedestal Desk and attach French Wall Cleats (17) at the center of Pedestal Desk using 2" long Screws.

To lift TV Panel (TvP) from floor, it's important to do it from top of the Center Panel (1).

To mount TV Panel (TvP) lift it from Side Panels and place it at the center of the French Wall Cleats (17) attached on Wall (18).