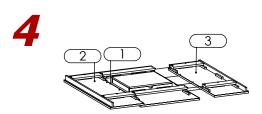

## INSTALLATION INSTRUCTIONS

- AHB 8170XXYY TVP55 - 8170M6 - 55" TV Panel -

STEP #1

**Note:** To lift TV Panel use at least 2 people.

Place Center Panel (1), Right Panel (2) and Left Panel (3) upside down on the floor on a soft surface.

Align Right Panel (2) towards the Center Panel (1).

Use French Wall Cleats (17) to align well Right Panel (2) to Center Panel (1) and attach using 1-1/4" long Screws.

Align Left Panel (3) towards the Center Panel (1).