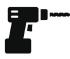

## INSTALLATION INSTRUCTIONS

- AHB 8170XXYY TVP55 - 8170M6 - 55" TV Panel -

STEP #1

**Note:** To lift TV Panel use at least 2 people.

Place Center Panel (1), Right Panel (2) and Left Panel (3) upside down on the floor on a soft surface.