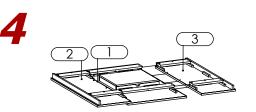

## Note: To lift TV Panel use at least 2 people.

**STEP #1** 

Place Center Panel (1), Right Panel (2) and Left Panel (3) upside down on the floor on a soft surface.

Align Right Panel (2) towards the Center Panel (1).