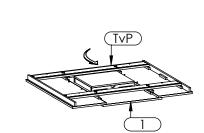

To lift TV Panel (TvP) from floor, it's important to do it from top of the Center Panel (1).

To mount TV Panel (TvP) lift it from Side Panels and place it at the center of the French Wall Cleats (17) attached on Wall (18). Clearance between Top of Pedestal Desk and Tv Panel (TvP) should be approximately 1".