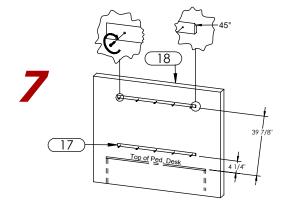

6

0

Place French Wall Cleats (17) on the back of TV Panel (TvP) and take the distances as shown in detail. Distances may vary.

With a measuring tape and a pencil, mark on Wall (18) the distances taken before, plus 1". Distances are from the Top of the Pedestal Desk. Attach French Wall Cleats (17) at the center of Pedestal Desk using 2" long Screws.