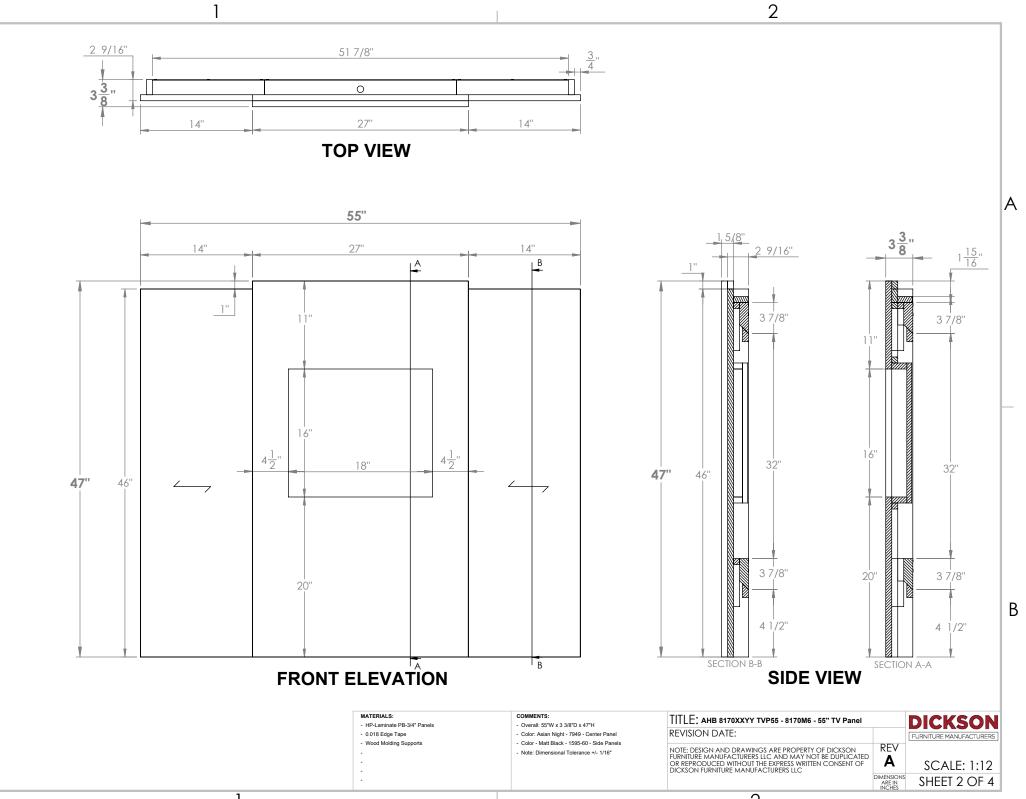

## Note: To lift TV Panel use at least 2 people.

**STEP #1** 

Place Center Panel (1), Right Panel (2) and Left Panel (3) upside down on the floor on a soft surface.

Align Right Panel (2) towards the Center Panel (1).

Use French Wall Cleats (17) to align well Right Panel (2) to Center Panel (1) and attach using 1-1/4" long Screws.

Align Left Panel (3) towards the Center Panel (1).

8

Use French Wall Cleats (17) to align well Left Panel (3) to Center Panel (1) and attach using 1-1/4" long Screws.

6

0

Place French Wall Cleats (17) on the back of TV Panel (TvP) and take the distances as shown in detail. Distances may vary.

With a measuring tape and a pencil, mark on Wall (18) the distances taken before, plus 1". Distances are from the Top of the Pedestal Desk. Attach French Wall Cleats (17) at the center of Pedestal Desk using 2" long Screws.

To lift TV Panel (TvP) from floor, it's important to do it from top of the Center Panel (1).

To mount TV Panel (TvP) lift it from Side Panels and place it at the center of the French Wall Cleats (17) attached on Wall (18). Clearance between Top of Pedestal Desk and Tv Panel (TvP) should be approximately 1".