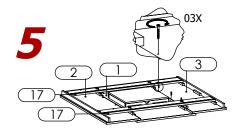

Use French Wall Cleats (17) to align well Right Panel (2) to Center Panel (1) and attach using 1-1/4" long Screws.

Align Left Panel (3) towards the Center Panel (1).

8

Use French Wall Cleats (17) to align well Left Panel (3) to Center Panel (1) and attach using 1-1/4" long Screws.