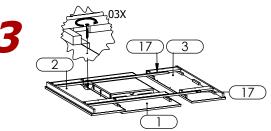

Use French Wall Cleats (17) to align well Right Panel (2) to Center Panel (1) and attach using 1-1/4" long Screws.

Align Left Panel (3) towards the Center Panel (1).

8

Use French Wall Cleats (17) to align well Left Panel (3) to Center Panel (1) and attach using 1-1/4" long Screws.