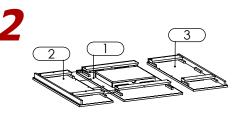

## Note: To lift TV Panel use at least 2 people.

**STEP #1** 

Place Center Panel (1), Right Panel (2) and Left Panel (3) upside down on the floor on a soft surface.

Align Right Panel (2) towards the Center Panel (1).