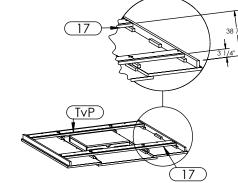

6

0

Place French Wall Cleats (17) on the back of TV Panel (TvP) and take the distances as shown in detail. Distances may vary.

With a measuring tape and a pencil, mark on Wall (18) the distances taken before, plus 1". Distances are from the Top of the Pedestal Desk. Attach French Wall Cleats (17) at the center of Pedestal Desk using 2" long Screws.