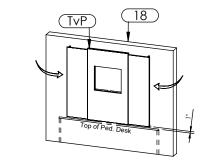

To lift TV Panel (TvP) from floor, it's important to do it from top of the Center Panel (1).

To mount TV Panel (TvP) lift it from Side Panels and place it at the center of the French Wall Cleats (17) attached on Wall (18). Clearance between Top of Pedestal Desk and Tv Panel (TvP) should be approximately 1".