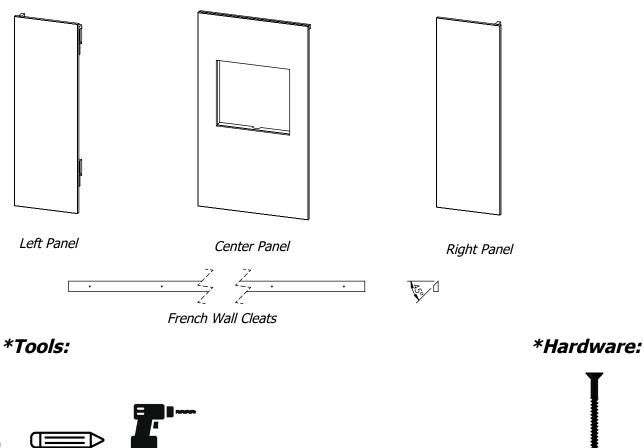

## PARTS TO ASSEMBLY:

Water level

Measuring Tape Pencil

Drill

## \*PERSONAL PROTECTION EQUIPMENT (PPE)

- Hand Protection
- Eye Protection
- Waist Support belt

Screw

**ASSEMBLY AND INSTALLATION INSTRUCTIONS** 

- AHB 8170XXYY TVP55 - 8170M6 - 55" TV Panel -