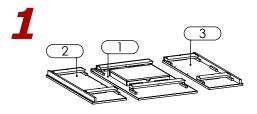

## Note: To lift TV Panel use at least 2 people.

**STEP #1** 

Place Center Panel (1), Right Panel (2) and Left Panel (3) upside down on the floor on a soft surface.

Align Right Panel (2) towards the Center Panel (1).