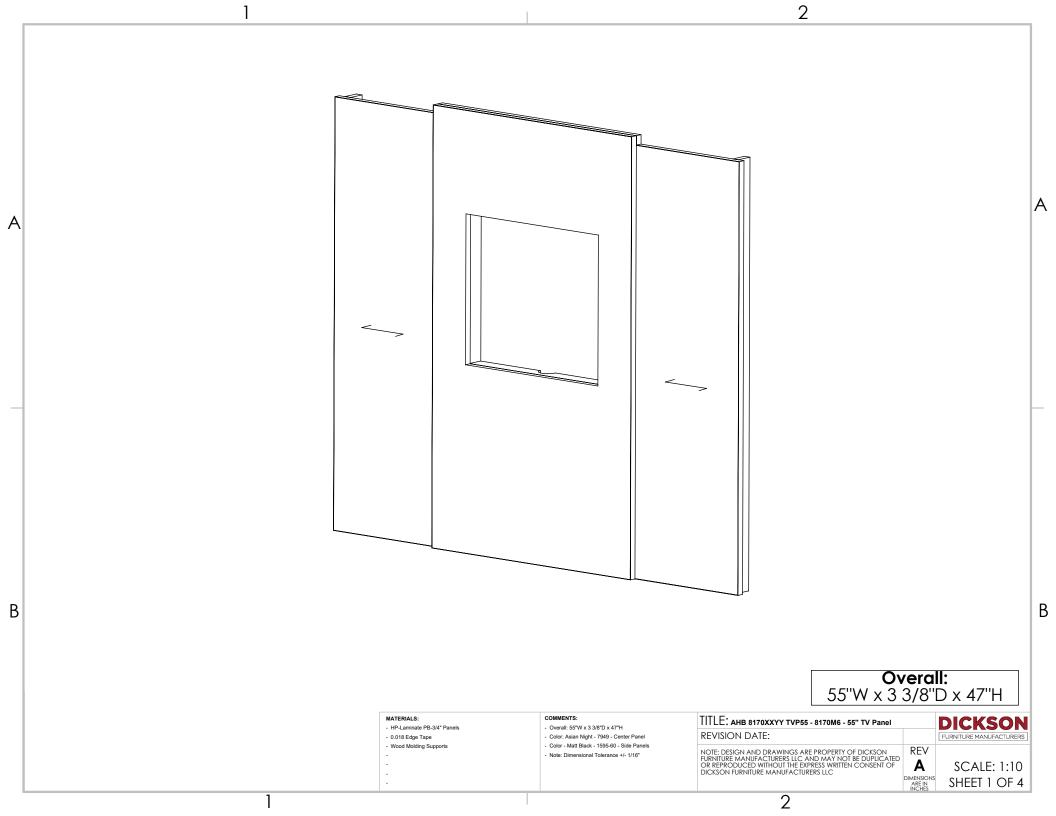

## \*PERSONAL PROTECTION EQUIPMENT (PPE)

- Hand Protection
- Eye Protection
- Waist Support belt

Screw

**ASSEMBLY AND INSTALLATION INSTRUCTIONS** 

- AHB 8170XXYY TVP55 - 8170M6 - 55" TV Panel -

## Note: To lift TV Panel use at least 2 people.

**STEP #1** 

Place Center Panel (1), Right Panel (2) and Left Panel (3) upside down on the floor on a soft surface.

Align Right Panel (2) towards the Center Panel (1).