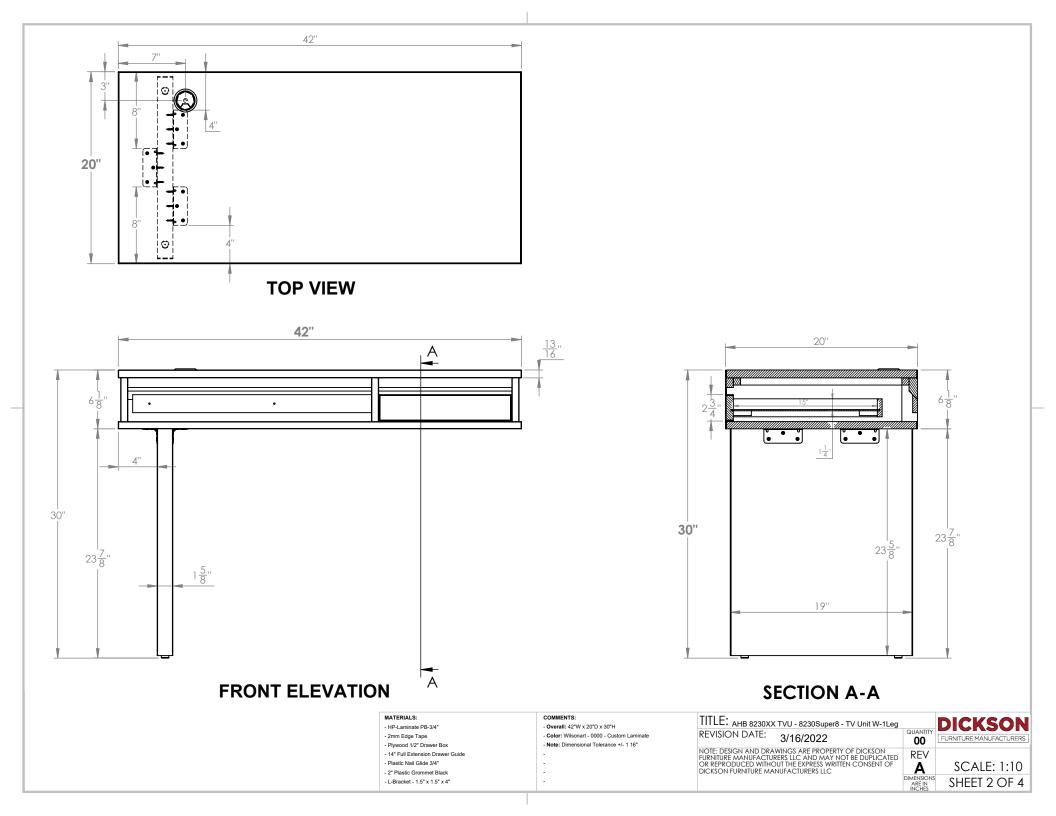

OVERALL: 42"D x 20"W x 30"H

### TITLE: AHB 8230XX TVU - 8230Super8 - TV Unit W-1Leg REVISION DATE: 3/16/2022 MATERIALS: COMMENTS: **DICKSON** - HP-Laminate PB-3/4" - Overall: 42"W x 20"D x 30"H - Color: Wilsonart - 0000 - Custom Laminate FURNITURE MANUFACTURERS - 2mm Edge Tape 00 - Note: Dimensional Tolerance +/- 1 16" - Plywood 1/2" Drawer Box NOTE: DESIGN AND DRAWINGS ARE PROPERTY OF DICKSON FURNITURE MANUFACTURERS LLC AND MAY NOT BE DUPLICATED OR REPRODUCED WITHOUT THE EXPRESS WRITTEN CONSENT OF DICKSON FURNITURE MANUFACTURERS LLC - 14" Full Extension Drawer Guide REV - Plastic Nail Glide 3/4" DIMENSION ARE IN INCHES SCALE: 1:7 - 2" Plastic Grommet Black SHEET 1 OF 4 - L-Bracket - 1.5" x 1.5" x 4"