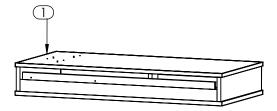

# **ASSEMBLY INSTRUCTIONS**

- AHB 8230XX TVU - 8230Super8 - TV Unit W-1Leg -

Note: Assembly can be done with one person.

1

Place TV Desk (1) upside down on Floor.

Attach Leg (2) on TV Desk (1) with screws using the screwdriver. Now you can rotate it upside up.

Place Leg (2) with L-Brackets on TV Desk (1). It is clearly marked where the Leg (2) should be attached .

4

TV Unit W-1 Leg completely assembled.