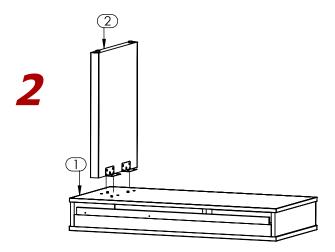

# **ASSEMBLY INSTRUCTIONS**

- AHB 8230XX TVU - 8230Super8 - TV Unit W-1Leg -

Note: Assembly can be done with one person.

1

Place TV Desk (1) upside down on Floor.

Attach Leg (2) on TV Desk (1) with screws using the screwdriver. Now you can rotate it upside up.