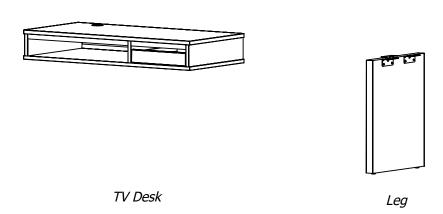

### Parts:

# **ASSEMBLY INSTRUCTIONS**

- AHB 8230XX TVU - 8230Super8 - TV Unit W-1Leg -

Note: Assembly can be done with one person.

1

Place TV Desk (1) upside down on Floor.

Attach Leg (2) on TV Desk (1) with screws using the screwdriver. Now you can rotate it upside up.

Place Leg (2) with L-Brackets on TV Desk (1). It is clearly marked where the Leg (2) should be attached .

4

TV Unit W-1 Leg completely assembled.