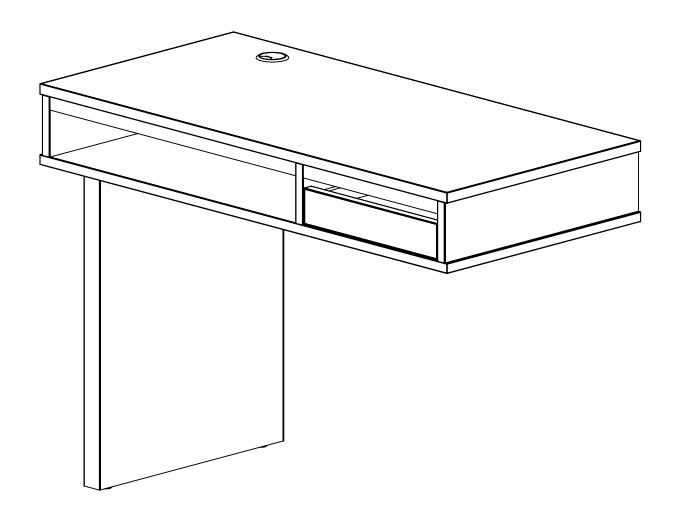

- AHB 8230XX TVU - 8230Super8 - TV Unit W-1Leg -

Lift parts with at least 2 people

# **ASSEMBLY INSTRUCTIONS**

- AHB 8230XX TVU - 8230Super8 - TV Unit W-1Leg -

Note: Assembly can be done with one person.

1

Place TV Desk (1) upside down on Floor.

Attach Leg (2) on TV Desk (1) with screws using the screwdriver. Now you can rotate it upside up.