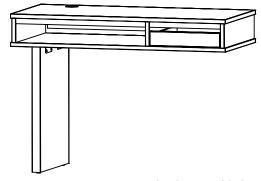

Place Leg (2) with L-Brackets on TV Desk (1). It is clearly marked where the Leg (2) should be attached .

4

TV Unit W-1 Leg completely assembled.