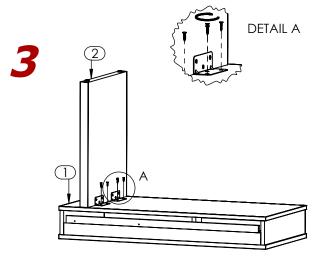

# **ASSEMBLY INSTRUCTIONS**

- AHB 8230XX TVU - 8230Super8 - TV Unit W-1Leg -

Note: Assembly can be done with one person.

1

Place TV Desk (1) upside down on Floor.

Attach Leg (2) on TV Desk (1) with screws using the screwdriver. Now you can rotate it upside up.

Place Leg (2) with L-Brackets on TV Desk (1). It is clearly marked where the Leg (2) should be attached .

4

TV Unit W-1 Leg completely assembled.