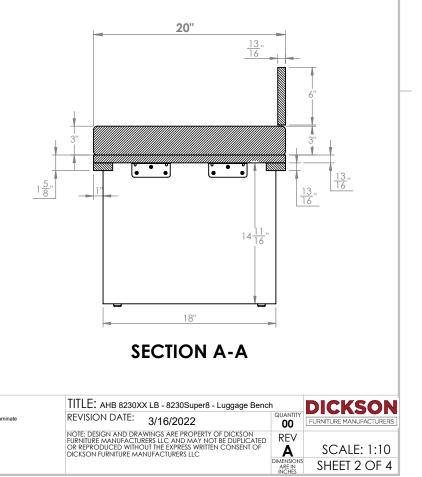

Attach Legs (2) on TV Desk (1) with screws using the screwdriver. Now you can rotate it upside up.

Attach Back Panel (3) to Top of Bench (1).

Luggage Bench completely assembled.