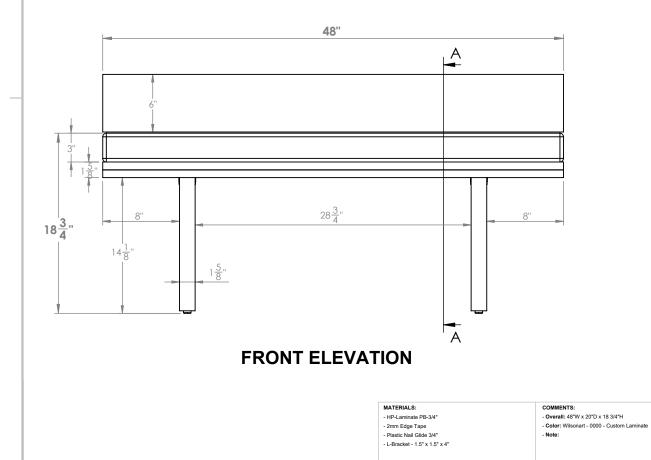

Attach Legs (2) on TV Desk (1) with screws using the screwdriver. Now you can rotate it upside up.

Attach Back Panel (3) to Top of Bench (1).

Luggage Bench completely assembled.