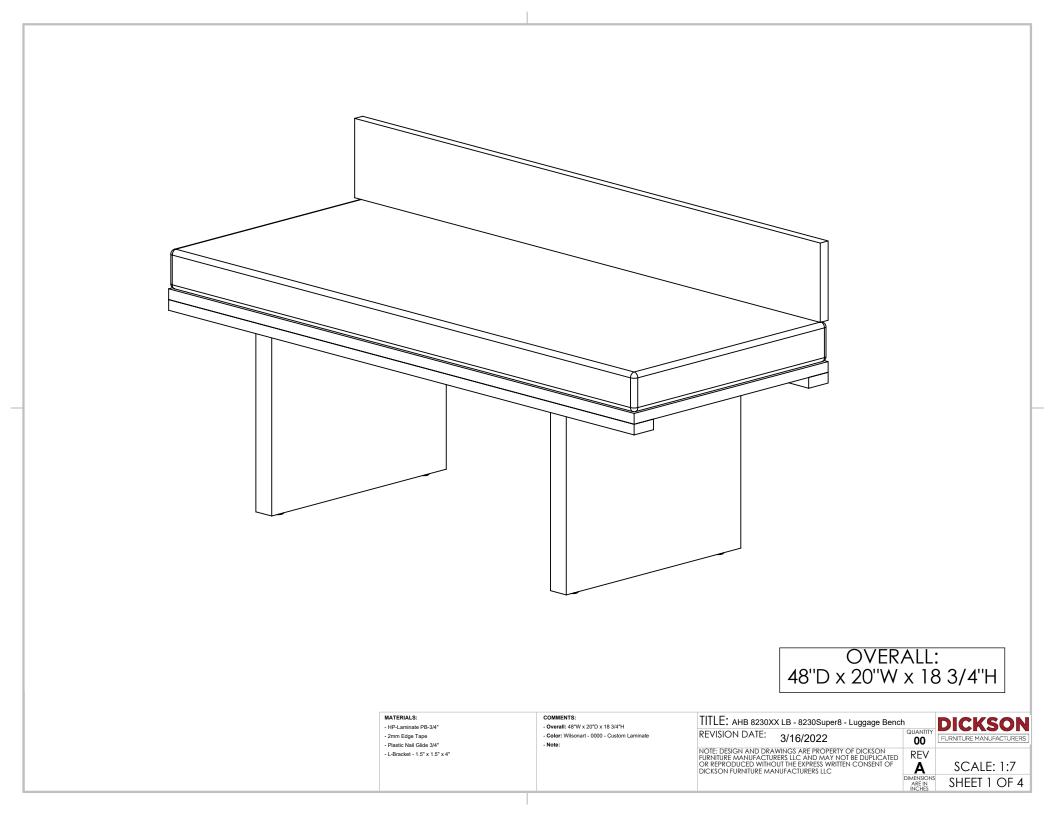

Note: Assembly can be done with one person.

- AHB 8230XX LB - 8230Super8 - Luggage Bench -

Place Top of Bench (1) upside down on Floor.

Place Legs (2) with L-Brackets on Top of Bench (1). It is clearly marked where the Legs (2) should be attached .

Attach Legs (2) on TV Desk (1) with screws using the screwdriver. Now you can rotate it upside up.

Attach Back Panel (3) to Top of Bench (1).

Luggage Bench completely assembled.