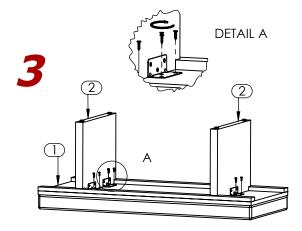

Attach Legs (2) on TV Desk (1) with screws using the screwdriver. Now you can rotate it upside up.

Attach Back Panel (3) to Top of Bench (1).

Luggage Bench completely assembled.