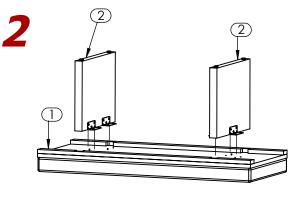

Note: Assembly can be done with one person.

- AHB 8230XX LB - 8230Super8 - Luggage Bench -

Place Top of Bench (1) upside down on Floor.

Place Legs (2) with L-Brackets on Top of Bench (1). It is clearly marked where the Legs (2) should be attached .