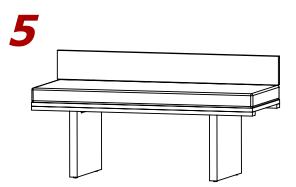

Attach Legs (2) on TV Desk (1) with screws using the screwdriver. Now you can rotate it upside up.

Attach Back Panel (3) to Top of Bench (1).

Luggage Bench completely assembled.