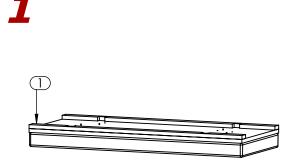

Note: Assembly can be done with one person.

- AHB 8230XX LB - 8230Super8 - Luggage Bench -

Place Top of Bench (1) upside down on Floor.

Place Legs (2) with L-Brackets on Top of Bench (1). It is clearly marked where the Legs (2) should be attached .