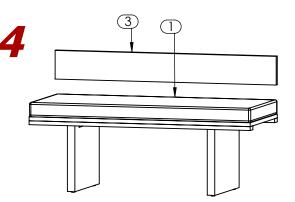

Attach Legs (2) on TV Desk (1) with screws using the screwdriver. Now you can rotate it upside up.

Attach Back Panel (3) to Top of Bench (1).

Luggage Bench completely assembled.