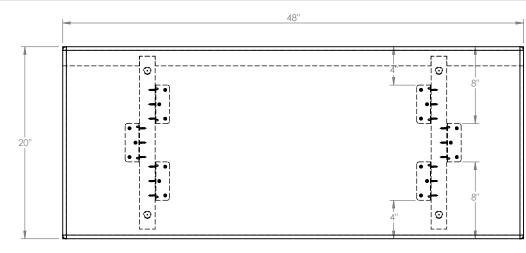

**TOP VIEW** 

Note: Assembly can be done with one person.

- AHB 8230XX LB - 8230Super8 - Luggage Bench -

Place Top of Bench (1) upside down on Floor.

Place Legs (2) with L-Brackets on Top of Bench (1). It is clearly marked where the Legs (2) should be attached .