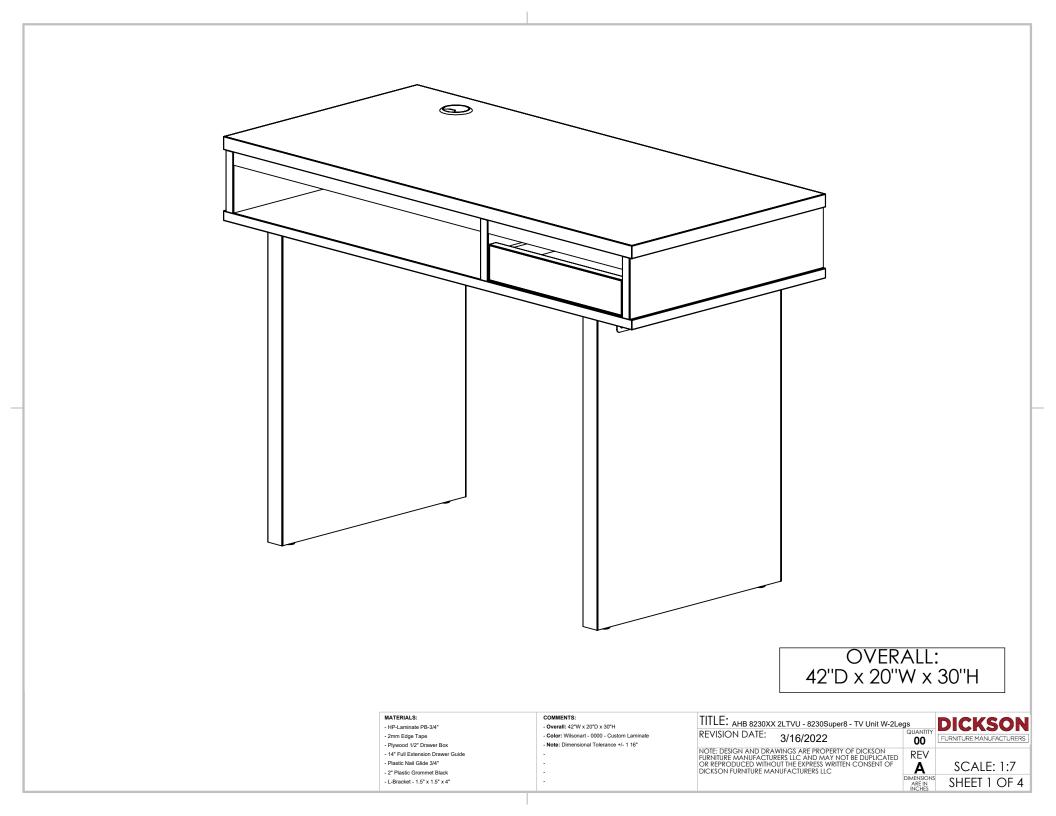

## +RECOMMENDATIONS:

- Read instructions before installing
- Keep area clean
- Do not drag the parts
- Do not forget to wear PPE

## +PERSONAL PROTECTION EQUIPMENT (PPE)

- Hand Protection
- Eye Protection
- Waist Support Belt



Parts:



\*Optional to mount on wall



\*Water level \*Measuring Tape

ape \*Pencil

Electric srewdriver









Note: Assembly can be done with one person.



- AHB 8230XX 2LTVU - 8230Super8 - TV Unit W-2Legs -



Place Legs (2) with L-Brackets on TV Desk (1). It is clearly marked where the Legs (2) should be attached .



Place TV Desk (1) upside down on Floor.



Attach Legs (2) on TV Desk (1) with screws using the screwdriver. Now you can rotate it upside up.



TV Unit W-2 Legs completely assembled.