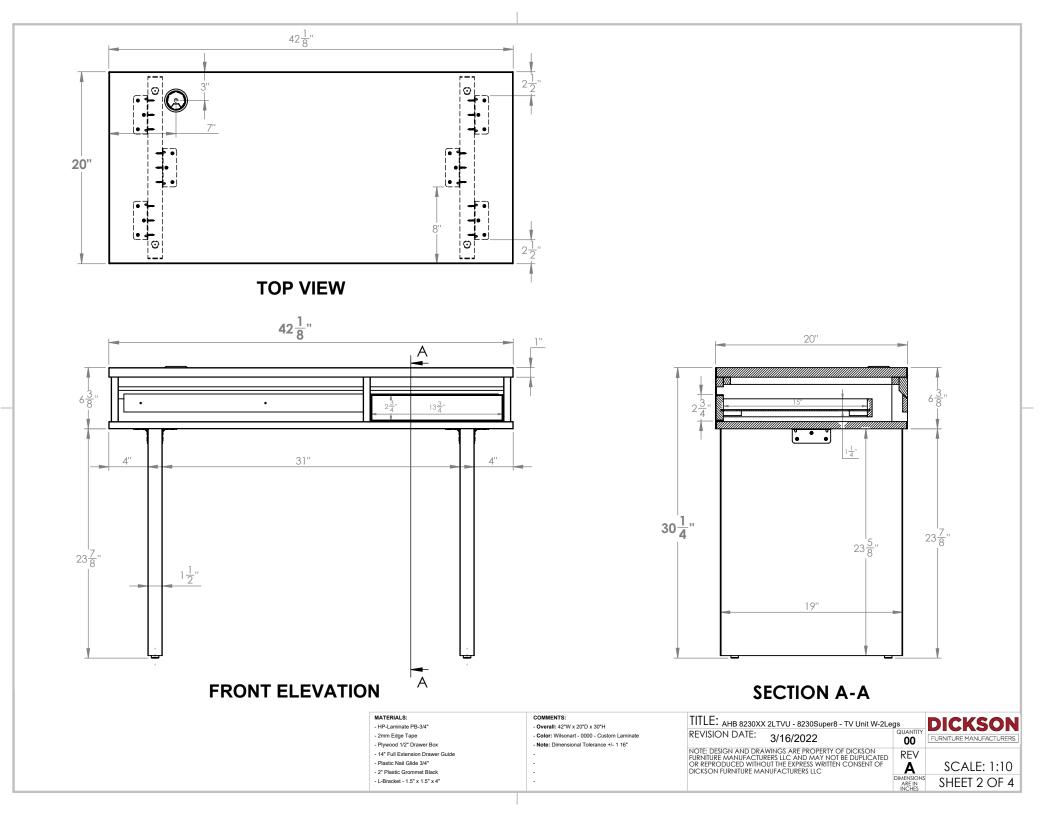

## +RECOMMENDATIONS:

- Read instructions before installing
- Keep area clean
- Do not drag the parts
- Do not forget to wear PPE

## +PERSONAL PROTECTION EQUIPMENT (PPE)

- Hand Protection
- Eye Protection
- Waist Support Belt



Parts:



\*Optional to mount on wall



\*Water level \*Measuring Tape

ape \*Pencil

Electric srewdriver









Note: Assembly can be done with one person.



- AHB 8230XX 2LTVU - 8230Super8 - TV Unit W-2Legs -



Place Legs (2) with L-Brackets on TV Desk (1). It is clearly marked where the Legs (2) should be attached .



Place TV Desk (1) upside down on Floor.



Attach Legs (2) on TV Desk (1) with screws using the screwdriver. Now you can rotate it upside up.



TV Unit W-2 Legs completely assembled.