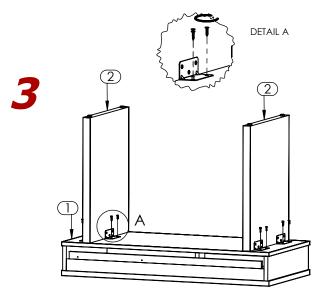

- AHB 8230XX 2LTVU - 8230Super8 - TV Unit W-2Legs -

Place Legs (2) with L-Brackets on TV Desk (1). It is clearly marked where the Legs (2) should be attached .

Place TV Desk (1) upside down on Floor.

Attach Legs (2) on TV Desk (1) with screws using the screwdriver. Now you can rotate it upside up.

TV Unit W-2 Legs completely assembled.