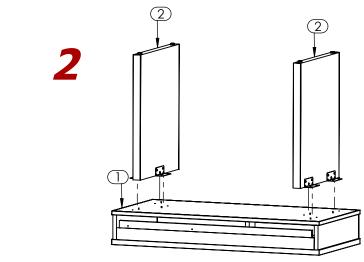

- AHB 8230XX 2LTVU - 8230Super8 - TV Unit W-2Legs -

Place Legs (2) with L-Brackets on TV Desk (1). It is clearly marked where the Legs (2) should be attached .

Place TV Desk (1) upside down on Floor.

Attach Legs (2) on TV Desk (1) with screws using the screwdriver. Now you can rotate it upside up.