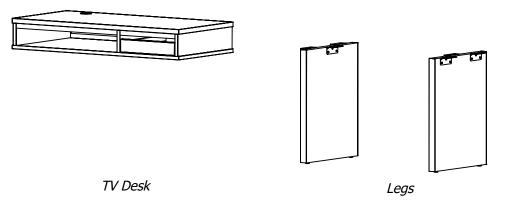

- AHB 8230XX 2LTVU - 8230Super8 - TV Unit W-2Legs -

Place Legs (2) with L-Brackets on TV Desk (1). It is clearly marked where the Legs (2) should be attached .

Place TV Desk (1) upside down on Floor.

Attach Legs (2) on TV Desk (1) with screws using the screwdriver. Now you can rotate it upside up.