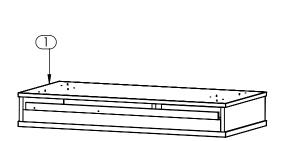

- AHB 8230XX 2LTVU - 8230Super8 - TV Unit W-2Legs -

Place Legs (2) with L-Brackets on TV Desk (1). It is clearly marked where the Legs (2) should be attached .

Place TV Desk (1) upside down on Floor.

Attach Legs (2) on TV Desk (1) with screws using the screwdriver. Now you can rotate it upside up.