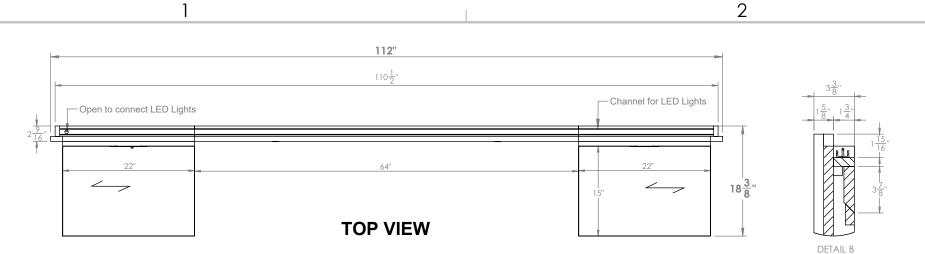

Cut to fit LED and remove the paper under the LED lights to apply lights to Metal Channel and replace the plastic on the Channel. Connect Side Panels Power Plugs to Surge Protector Box and test if there's electricity.