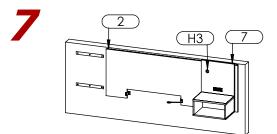

Mount Left French Wall Cleats (22) on Wall (24) 4" away from Center French Wall Cleats (21) to a height of 42" and 21" from floor. Screws go into studs.

op of Bec

22

Attach Sconce Light (H3) before mounting Panel (7). Lift Right Panel (7) higher than Side French Wall Cleats (22) on the right side of Headboard (2) and slowly slide it down until it holds on Wall (24). Beware not to leave the wiring in the back.