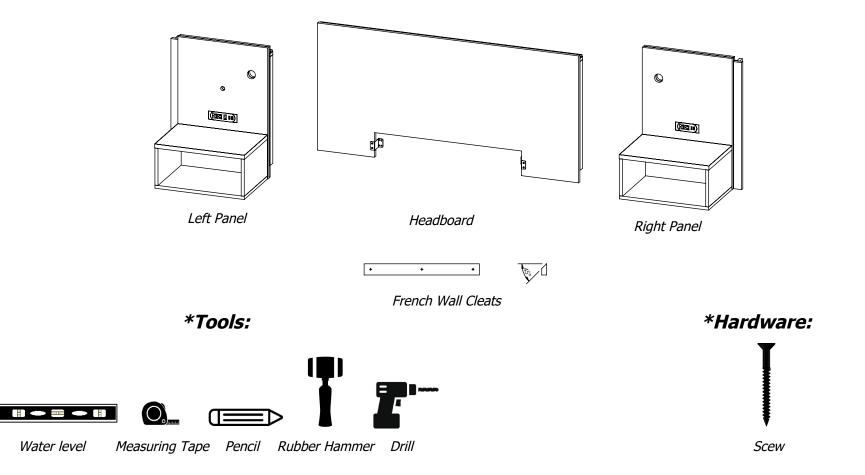

## \*RECOMMENDATIONS:

- Read instructions before installing
- Keep area clean
- Do not drag the parts
- Do not forget to wear PPE

PARTS TO INSTALL:

## \*PERSONAL PROTECTION EQUIPMENT (PPE)

- Hand Protection
- Eye Protection
- Waist Support belt

## - AHB 8170XXYY 31H522 - 8170M6 - Queen Headboard W-22NS - No

**Note:** To lift Headboard (2), Left Panel (6) and Right Panel (7) use at least 2 people.

**STEP #1** 

2 7 2 6

Unroll power plugs wire in Side Panels (6)(7) back and pass them under the Headboard (2). Open the box with the Surge Protector Box (H2).