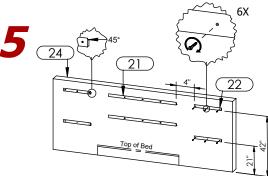

Mount Left French Wall Cleats (22) on Wall (24) 4" away from Center French Wall Cleats (21) to a height of 42" and 21" from floor. Screws go into studs.

op of Bec

22

Attach Sconce Light (H3) before mounting Panel (7). Lift Right Panel (7) higher than Side French Wall Cleats (22) on the right side of Headboard (2) and slowly slide it down until it holds on Wall (24). Beware not to leave the wiring in the back.

Mount Right French Wall Cleats (22) on Wall (24) 4" away from Center French Wall Cleats (21) to a height of 42" and 21" from floor. Screws go into studs.

Attach Sconce Light (H3) and Telephone (H4) before mounting Panel (6). Lift Left Panel (6) higher than French Wall Cleats (22) on the left side of Headboard (2) and slowly slide it down until it holds on Wall (24). Beware not to leave the wiring in the back.