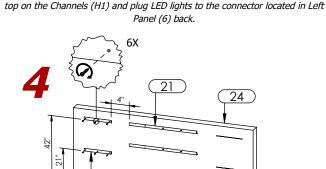

Center platform bed on Headboard wall and mount Center French Wall Cleats (21) on Wall (24) at the center of the Bed Platform to a height of 42" and 28" from floor. Screws go into studs.

Lift Headboard (2) higher than Center French Wall Cleats (21) and slowly slide it down until it holds on Wall (24).