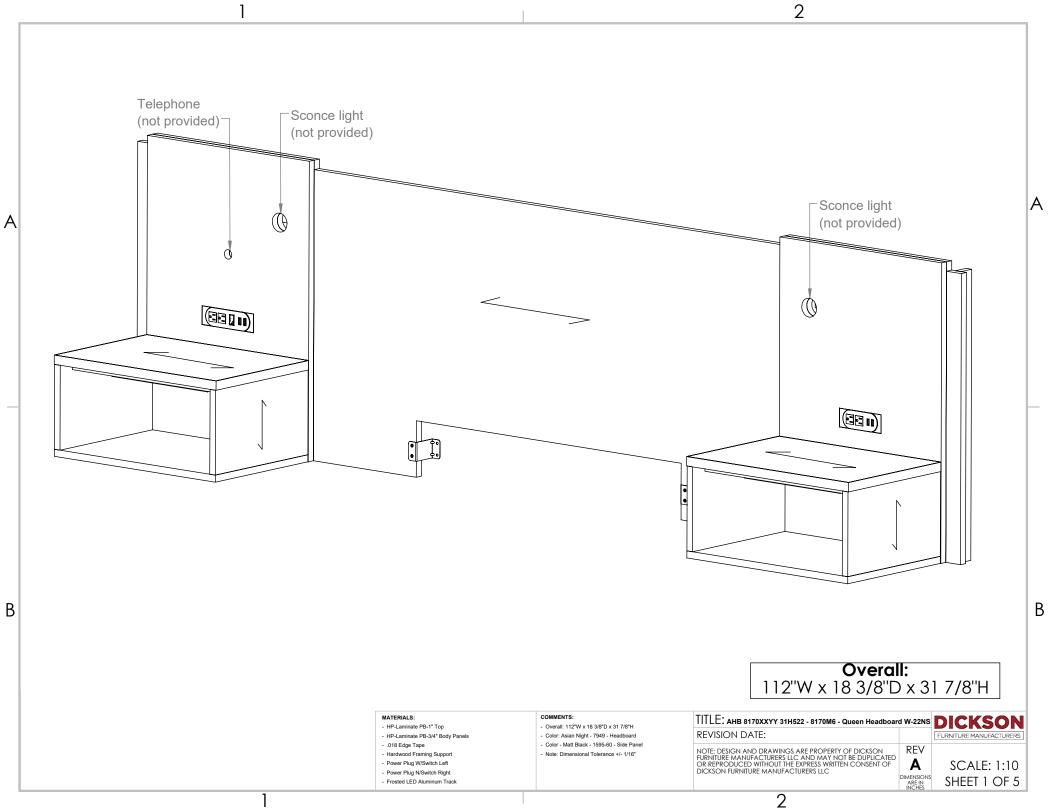

## - AHB 8170XXYY 31H522 - 8170M6 - Queen Headboard W-22NS - No

**Note:** To lift Headboard (2), Left Panel (6) and Right Panel (7) use at least 2 people.

**STEP #1** 

2 7 2 6

Unroll power plugs wire in Side Panels (6)(7) back and pass them under the Headboard (2). Open the box with the Surge Protector Box (H2).

Mount Left French Wall Cleats (22) on Wall (24) 4" away from Center French Wall Cleats (21) to a height of 42" and 21" from floor. Screws go into studs.

op of Bec

22

Attach Sconce Light (H3) before mounting Panel (7). Lift Right Panel (7) higher than Side French Wall Cleats (22) on the right side of Headboard (2) and slowly slide it down until it holds on Wall (24). Beware not to leave the wiring in the back.

Mount Right French Wall Cleats (22) on Wall (24) 4" away from Center French Wall Cleats (21) to a height of 42" and 21" from floor. Screws go into studs.

Attach Sconce Light (H3) and Telephone (H4) before mounting Panel (6). Lift Left Panel (6) higher than French Wall Cleats (22) on the left side of Headboard (2) and slowly slide it down until it holds on Wall (24). Beware not to leave the wiring in the back.

Center platform bed on Headboard wall and mount Center French Wall Cleats (21) on Wall (24) at the center of the Bed Platform to a height of 42" and 28" from floor. Screws go into studs.

Lift Headboard (2) higher than Center French Wall Cleats (21) and slowly slide it down until it holds on Wall (24).