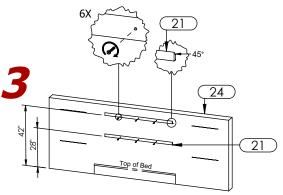

Mount Left French Wall Cleats (22) on Wall (24) 4" away from Center French Wall Cleats (21) to a height of 42" and 21" from floor. Screws go into studs.

op of Bec

22

Attach Sconce Light (H3) before mounting Panel (7). Lift Right Panel (7) higher than Side French Wall Cleats (22) on the right side of Headboard (2) and slowly slide it down until it holds on Wall (24). Beware not to leave the wiring in the back.

Center platform bed on Headboard wall and mount Center French Wall Cleats (21) on Wall (24) at the center of the Bed Platform to a height of 42" and 28" from floor. Screws go into studs.

Lift Headboard (2) higher than Center French Wall Cleats (21) and slowly slide it down until it holds on Wall (24).