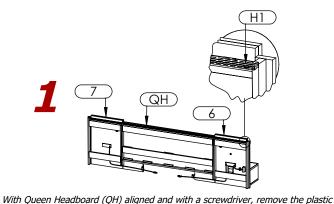

Cut to fit LED and remove the paper under the LED lights to apply lights to Metal Channel and replace the plastic on the Channel. Connect Side Panels Power Plugs to Surge Protector Box and test if there's electricity.