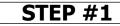

## - AHB 8170XXYY 31H522 - 8170M6 - Queen Headboard W-22NS - No

**Note:** To lift Headboard (2), Left Panel (6) and Right Panel (7) use at least 2 people.

**STEP #1** 

2 7 2 6

Unroll power plugs wire in Side Panels (6)(7) back and pass them under the Headboard (2). Open the box with the Surge Protector Box (H2).

Cut to fit LED and remove the paper under the LED lights to apply lights to Metal Channel and replace the plastic on the Channel. Connect Side Panels Power Plugs to Surge Protector Box and test if there's electricity.