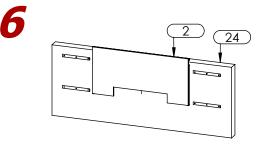

Mount Right French Wall Cleats (22) on Wall (24) 4" away from Center French Wall Cleats (21) to a height of 42" and 21" from floor. Screws go into studs.

Attach Sconce Light (H3) and Telephone (H4) before mounting Panel (6). Lift Left Panel (6) higher than French Wall Cleats (22) on the left side of Headboard (2) and slowly slide it down until it holds on Wall (24). Beware not to leave the wiring in the back.