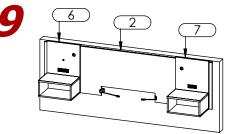

## - AHB 8170XXYY 31H522 - 8170M6 - Queen Headboard W-22NS - No

**Note:** To lift Headboard (2), Left Panel (6) and Right Panel (7) use at least 2 people.

**STEP #1** 

2 7 2 6

Unroll power plugs wire in Side Panels (6)(7) back and pass them under the Headboard (2). Open the box with the Surge Protector Box (H2).