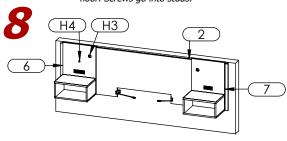

Mount Right French Wall Cleats (22) on Wall (24) 4" away from Center French Wall Cleats (21) to a height of 42" and 21" from floor. Screws go into studs.

Attach Sconce Light (H3) and Telephone (H4) before mounting Panel (6). Lift Left Panel (6) higher than French Wall Cleats (22) on the left side of Headboard (2) and slowly slide it down until it holds on Wall (24). Beware not to leave the wiring in the back.

Center platform bed on Headboard wall and mount Center French Wall Cleats (21) on Wall (24) at the center of the Bed Platform to a height of 42" and 28" from floor. Screws go into studs.

Lift Headboard (2) higher than Center French Wall Cleats (21) and slowly slide it down until it holds on Wall (24).