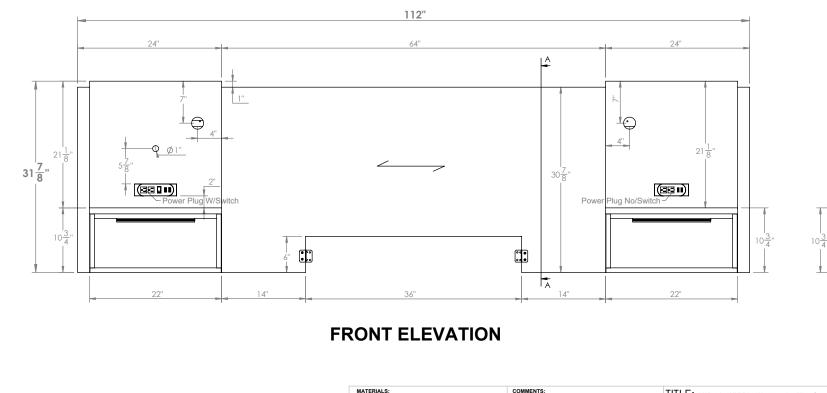

- .018 Edge Tape

- Hardwood Framing Support

- Power Plug W/Switch Left

- Power Plug N/Switch Right - Frosted LED Aluminum Track - Overall: 112"W x 18 3/8"D x 31 7/8"H - Color: Asian Night - 7949 - Headboard

- Color - Matt Black - 1595-60 - Side Panel - Note: Dimensional Tolerance +/- 1/16"

TITLE: AHB 8170XXYY 31H522 - 8170M6 - Queen Headboard W-22NS DICKSON **REVISION DATE:** FURNITURE MANUFACTURERS NOTE: DESIGN AND DRAWINGS ARE PROPERTY OF DICKSON FURNITURE MANUFACTURERS LLC AND MAY NOT BE DUPLICATED OR REPRODUCED WITHOUT THE EXPRESS WRITTEN CONSENT OF DICKSON FURNITURE MANUFACTURERS LLC REV Α SCALE: 1:16 DIMENSIONS ARE IN INCHES SHEET 2 OF 5