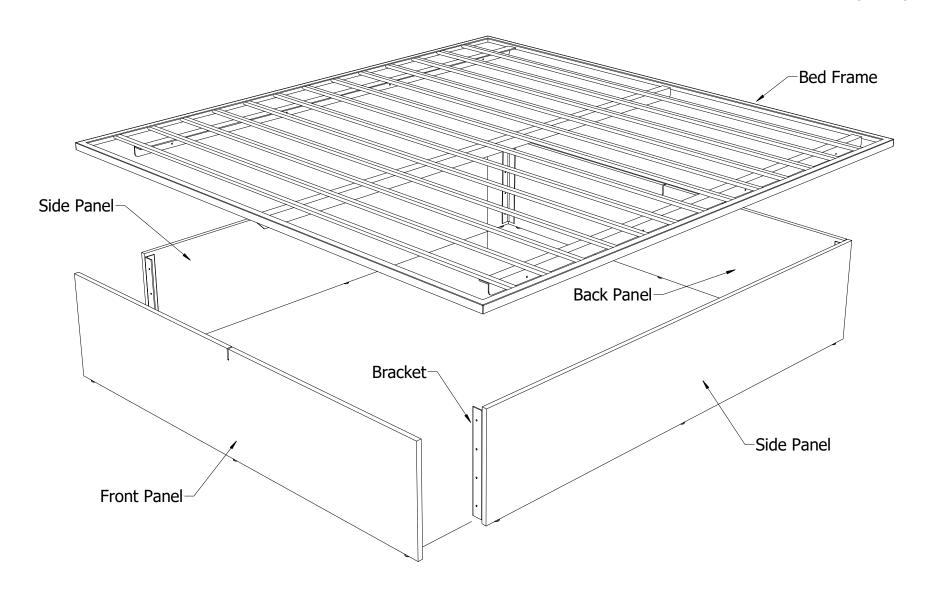

## DICKSON FURNITURE MANUFACTURERS **Assembly Instructions :** Step 1 **Confidential and Proprietary Bed Frame** Side Panel Back Panel Front Panel Side Panel Bracket-MATERIALS: DWG. NO. Quantity: - HP-Laminate PB-5/8" - Overall: 76"W x 78"D x 16 1/8"H 00

- Metal Bed Frame
- Metal Support Bracket
- Plastic Nail Glide
- Note:

- Note:
- Note:
- Note:
- Note:
- Note:
- Note:
- Note:
- Note:
- Note:
- Note:
- Note:
- Note:
- Note:
- Note:
- Note:

3 of 5