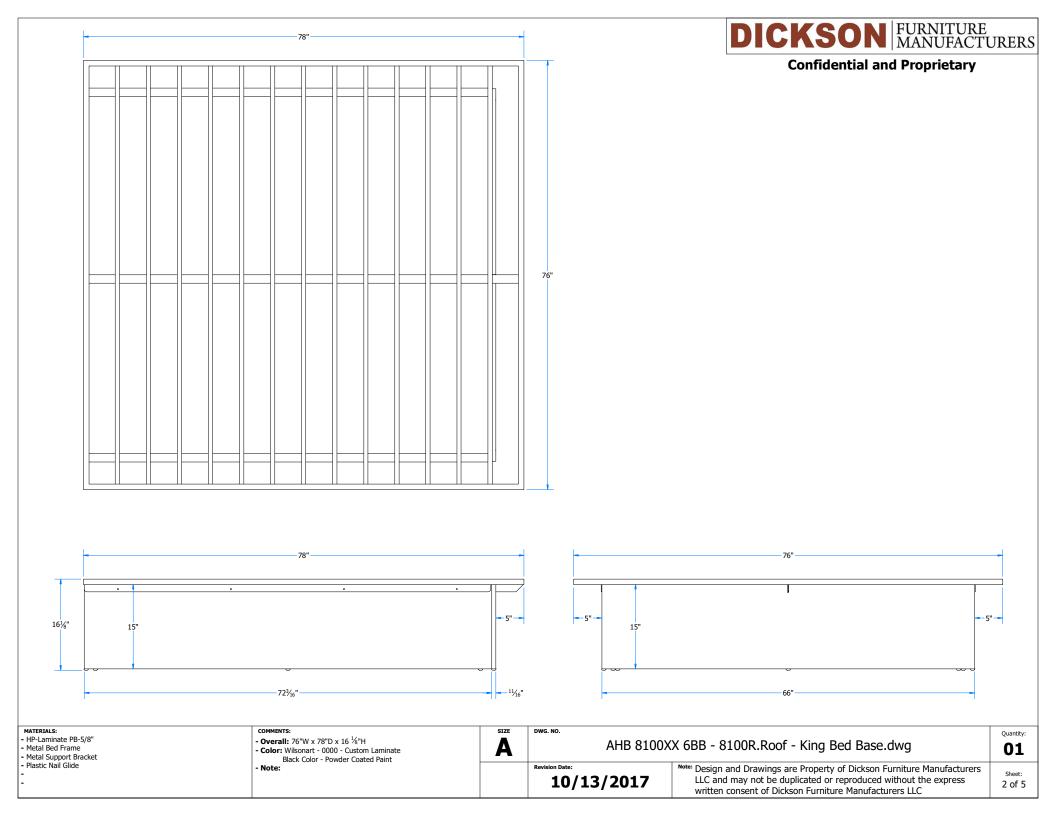

## Overall:

00"W x 00"D x 00"H

| MATERIALS: - HP-Laminate PB-5/8" - Metal Bed Frame - Metal Support Bracket | COMMENTS:                                                                                                           | SIZE | AHB 8100XX 6BB - 8100R.Roof - King Bed Base.dwg |                                                                                                                        | Quantity: |
|----------------------------------------------------------------------------|---------------------------------------------------------------------------------------------------------------------|------|-------------------------------------------------|------------------------------------------------------------------------------------------------------------------------|-----------|
|                                                                            | - Overall: 76"W x 78"D x 16 ½"H<br>- Color: Wilsonart - 0000 - Custom Laminate<br>Black Color - Powder Coated Paint | A    |                                                 |                                                                                                                        | 01        |
| - Plastic Nail Glide                                                       | - Note:                                                                                                             |      | Revision Date:                                  | Note: Design and Drawings are Property of Dickson Furniture Manufacturers                                              | Sheet:    |
| -                                                                          |                                                                                                                     |      | 10/13/2017                                      | LLC and may not be duplicated or reproduced without the express                                                        | 1 of 5    |
| -                                                                          |                                                                                                                     |      | 10/13/2017                                      | LLC and may not be duplicated or reproduced without the express written consent of Dickson Furniture Manufacturers LLC |           |