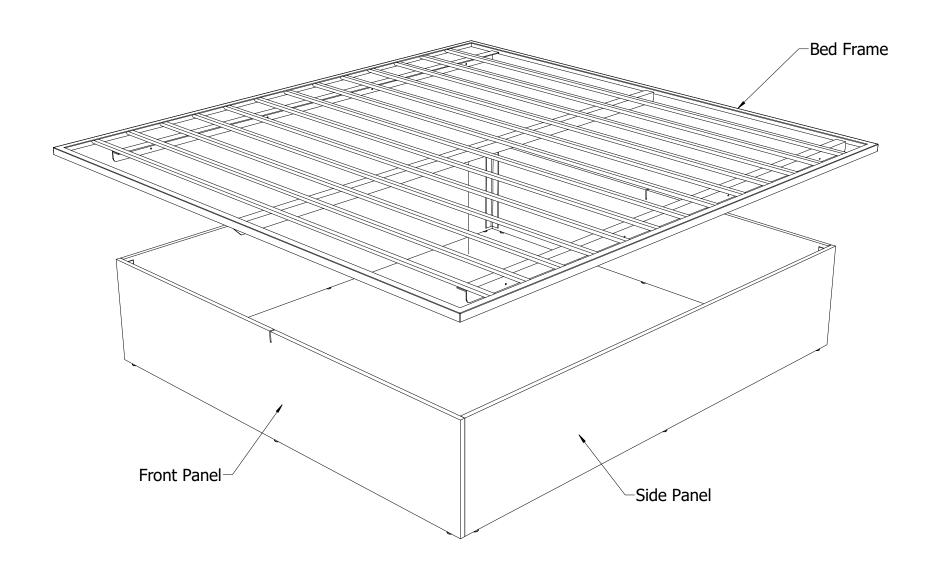

## **Assembly Instructions :** Step 2

**Confidential and Proprietary** 

| MATERIALS:                                                                           | COMMENTS:                                                                                                     | SIZE | DWG. NO.                                        |                                                                                                                                                                                                    | Quantity:        |
|--------------------------------------------------------------------------------------|---------------------------------------------------------------------------------------------------------------|------|-------------------------------------------------|----------------------------------------------------------------------------------------------------------------------------------------------------------------------------------------------------|------------------|
| - HP-Laminate PB-5/8" - Metal Bed Frame - Metal Support Bracket - Plastic Nail Glide | - Overall: 76"W x 78"D x 16 ½"H - Color: Wilsonart - 0000 - Custom Laminate Black Color - Powder Coated Paint | A    | AHB 8100XX 6BB - 8100R.Roof - King Bed Base.dwg |                                                                                                                                                                                                    | 00               |
|                                                                                      | - Note:                                                                                                       |      | Revision Date: 10/13/2017                       | Note: Design and Drawings are Property of Dickson Furniture Manufacturers  LLC and may not be duplicated or reproduced without the express  written consent of Dickson Furniture Manufacturers LLC | Sheet:<br>4 of 5 |