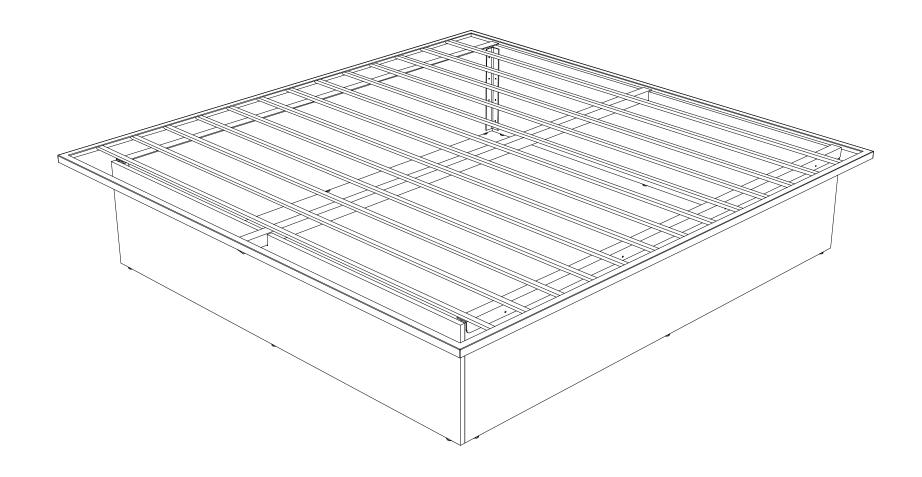

## Overall:

00"W x 00"D x 00"H

| MATERIALS: - HP-Laminate PB-5/8" - Metal Bed Frame - Metal Support Bracket | COMMENTS:                                                                                                           | SIZE | AHB 8100XX 6BB - 8100R.Roof - King Bed Base.dwg |                                                                                                                        | Quantity: |
|----------------------------------------------------------------------------|---------------------------------------------------------------------------------------------------------------------|------|-------------------------------------------------|------------------------------------------------------------------------------------------------------------------------|-----------|
|                                                                            | - Overall: 76"W x 78"D x 16 ½"H<br>- Color: Wilsonart - 0000 - Custom Laminate<br>Black Color - Powder Coated Paint | A    |                                                 |                                                                                                                        | 01        |
| - Plastic Nail Glide                                                       | - Note:                                                                                                             |      | Revision Date:                                  | Note: Design and Drawings are Property of Dickson Furniture Manufacturers                                              | Sheet:    |
| -                                                                          |                                                                                                                     |      | 10/13/2017                                      | LLC and may not be duplicated or reproduced without the express                                                        | 1 of 5    |
| -                                                                          |                                                                                                                     |      | 10/13/2017                                      | LLC and may not be duplicated or reproduced without the express written consent of Dickson Furniture Manufacturers LLC |           |